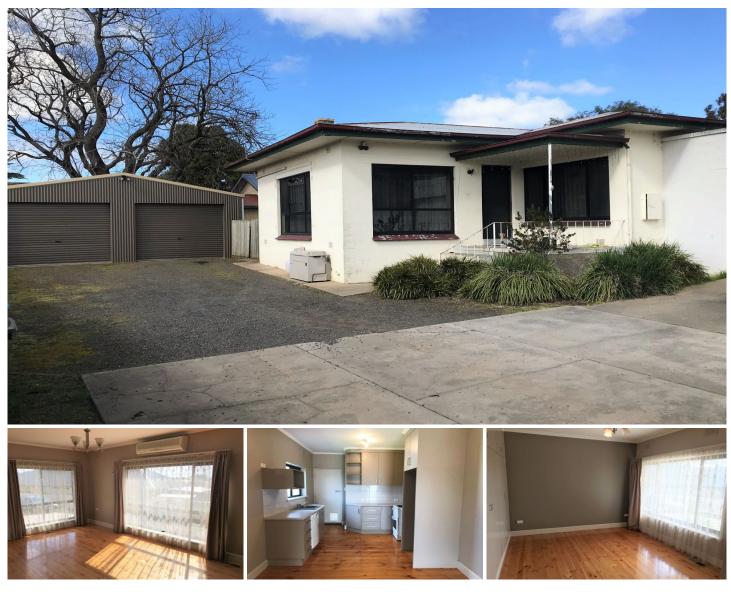

## 2/25 Power Street Mount Gambier SA

Malseeds Property Management is pleased to offer this completely renovated 2 bedroom unit, located in the popular area near Reidy Park Primary School, and close to the Blue Lake, also featuring:-

- Polished timber floors through the home
- Built in robes in main bedroom
- Kitchen/dining with electric cooking and dishwasher
- Separate lounge with reverse cycle air-conditioning and gas ducted heating
- Combined modern bathroom/laundry with bath.

- Detached double bay shed with an enclosed, secure back yard.

- Pets negotiable on application!

If this property sounds just right for you, apply online using 1form (click "apply online" button), or come into the office