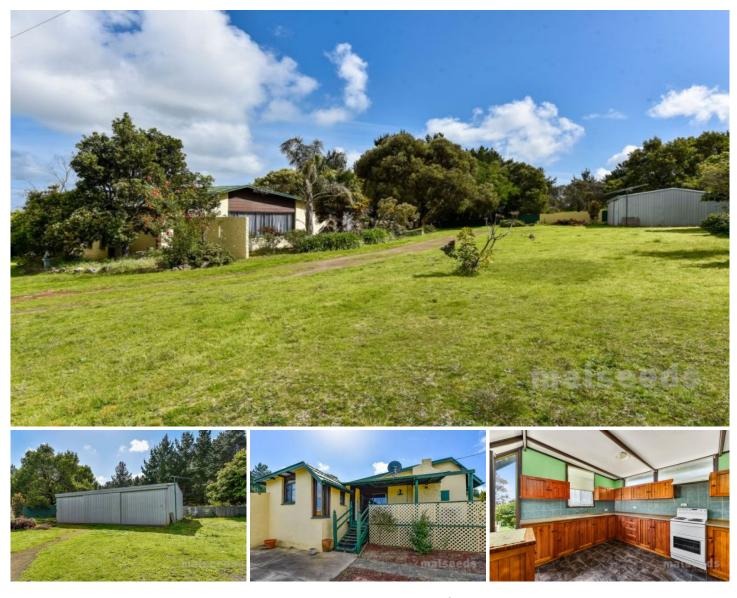

## 551 Mount Burr Road Rocky Camp SA

Situated on 2 allotments. Plenty of room with approx. 2427m2 in total

Head out of Millicent only a few minutes and you'll find a small group of homes nestled into the Mount Muirhead hillside

Lots of established trees and bushes making this home very private from the road.

Country style timber kitchen with electric cooking and walk in pantry

Dining area open to the lounge with glass sliding door to the side decking area

Lounge with R/C air conditioning, fan and front door

4 🎮 1 🚔 3 🚘

Building Size : 3 sqm

Land Size View

: 2427 sqm

708451

: http://www.malseeds.com.au/sale/sa/so uth-east/rocky-camp/residential/house/5

Wendy Flint 08 8724 9999