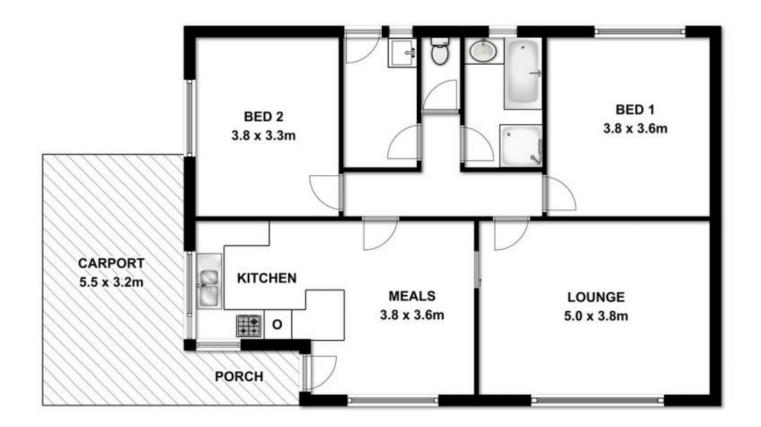

## 1A Arbor Street Mount Gambier SA

Malseeds Property Management are pleased to present this low maintenance & well maintained, two bedroom stand alone unit, located within walking distance of the CBD & Reidy Park Primary School. Other great features include:

- \* Two large carpeted bedrooms
- \* Open plan kitchen & dining, equipped with electric cooking and gas heating
- \* Spacious lounge room with air-conditioning & gas heating
- \* Bathroom with separate shower and bath
- \* Low maintenance yard & undercover parking

## 2 📭 1 🖺 1 😭

Land Size: 547 sqm

View : http://www.malseeds.com.au/lease/sa/south

-east/mount-gambier/residential/unit/570845

0

This drawing is for illustration purpose only. All measurements are approximate only and information intended to be relied upon should be independently verified.