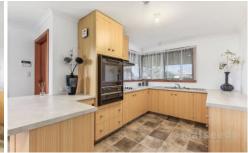

- \* Two large carpeted bedrooms
- \* Open plan kitchen & dining, equipped with electric cooking and gas heating
- \* Spacious lounge room with air-conditioning & gas heating
- \* Bathroom with separate shower and bath
- \* Low maintenance yard & undercover parking