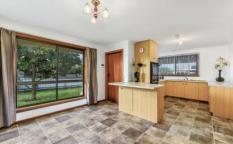

- \* Two large carpeted bedrooms
- \* Open plan kitchen & dining, equipped with electric cooking and gas heating
- \* Spacious lounge room with air-conditioning & gas heating
- \* Bathroom with separate shower and bath
- \* Low maintenance yard & undercover parking