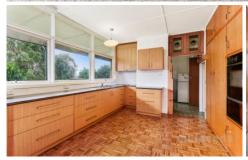

Four good size bedrooms all with built in robes, master has an ensuite.

The family bathroom with separate shower, bath and vanity is convientantly located between the other 3 bedrooms.

North facing windows allows for loads of natural light to stream into the open plan kitchen/dining/family room that overlooks the private backyard.