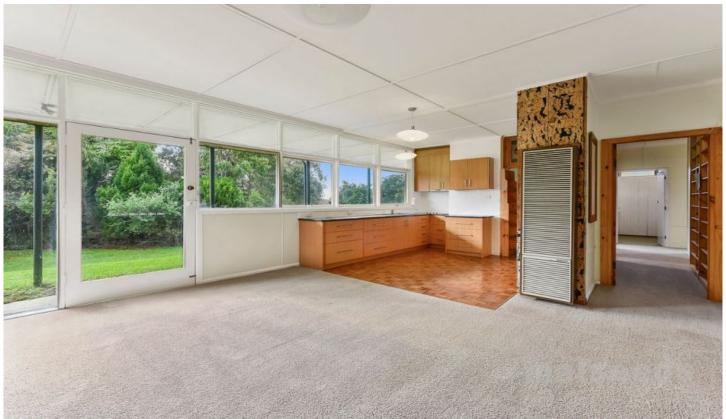

Four good size bedrooms all with built in robes, master has an ensuite.

The family bathroom with separate shower, bath and vanity is convientantly located between the other 3 bedrooms.

North facing windows allows for loads of natural light to stream into the open plan kitchen/dining/family room that overlooks the private backyard.