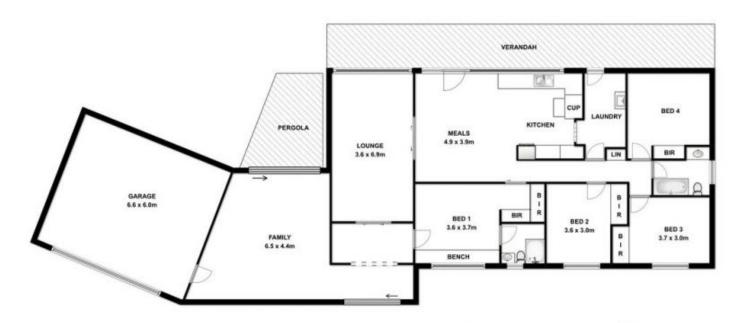

Four good size bedrooms all with built in robes, master has an ensuite.

The family bathroom with separate shower, bath and vanity is convientantly located between the other 3 bedrooms.

North facing windows allows for loads of natural light to stream into the open plan kitchen/dining/family room that overlooks the private backyard.

Needing more space?, there is a generous second living area and a detached studio, playroom or even a bedroom. You have a large double car garage UMR and a couple of little storage sheds.

A fully fenced old tennis court, perfect for the kids to ride

4 🕒 2 🔓 2 😭

Price : \$ 210,000 Land Size : 1667 sqm

View: http://www.malseeds.com.au/sale/sa/southeast/mount-gambier/residential/house/5708

421

Wendy Flint 08 8724 9999

This drawing is for illustration purpose only. All measurements are approximate only and information intended to be relied upon should be independently verified.