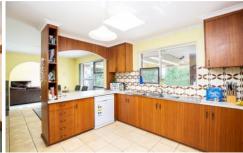

## **8 Auvale Crescent Mount Gambier SA**

This home is a great package, featuring 3 good size bedrooms all with built in robes.

Extremely large lounge room with split system.

Large kitchen dining with walk in pantry, new dishwasher and a great amount of cupboards. the eating area flows into the family room.