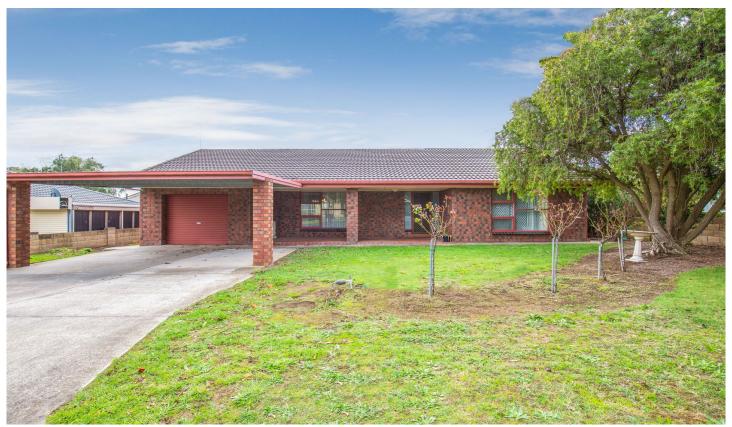

## **8 Auvale Crescent Mount Gambier SA**

This home is a great package, featuring 3 good size bedrooms all with built in robes.

Extremely large lounge room with split system.

Large kitchen dining with walk in pantry, new dishwasher and a great amount of cupboards. the eating area flows into the family room.

A slow combustion heater makes for cosy winter nights Centrally located large bathroom.

undercover out door entertaining area, fully secured yard. Double carport and single garage.

Walk distance to McDonald School.