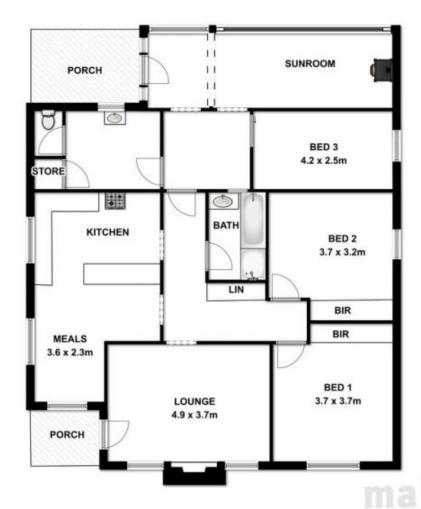

## 1 Spehr Street Mount Gambier SA

Welcome to 1 Spehr Street were this home is located in a great location on a large allotment approximately 1,066sqm. With a solid construction, that home you have been looking to make you own has been found.

## Features Include:

- Built in 1958
- 3 bedroom home, 2 of which include BIR's
- Lounge with gas heating
- Open plan kitchen and dining
- Kitchen in original condition
- Central bathroom with bath, shower and vanity
- Large laundry with separate toilet for your convenience
- Back sitting room allowing plenty of light through with a slow combustion fire
- Large car shed which includes a pit, garage door is in need of repair

3 📭 1 🖺 2 🗬

**Price** : \$ 140,000 Land Size: 1066 sqm

View : http://www.malseeds.com.au/sale/sa/south-

east/mount-gambier/residential/house/5708

352

**Jason Malseed** 08 8724 9999

This drawing is for illustration purpose only. All measurements are approximate only and information intended to be relied upon should be independently verified.