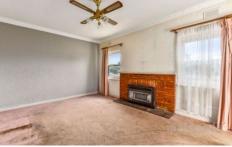

## Features Include:

- Built in 1958
- 3 bedroom home, 2 of which include BIR's
- Lounge with gas heating
- Open plan kitchen and dining
- Kitchen in original condition
- Central bathroom with bath, shower and vanity
- Large laundry with separate toilet for your convenience
- Back sitting room allowing plenty of light through with a slow combustion fire
- Large car shed which includes a pit, garage door is in need of repair