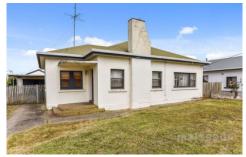

## 1 Spehr Street Mount Gambier SA

Welcome to 1 Spehr Street were this home is located in a great location on a large allotment approximately 1,066sqm. With a solid construction, that home you have been looking to make you own has been found.

## Features Include:

- Built in 1958
- 3 bedroom home, 2 of which include BIR's
- Lounge with gas heating
- Open plan kitchen and dining
- Kitchen in original condition
- Central bathroom with bath, shower and vanity
- Large laundry with separate toilet for your convenience
- Back sitting room allowing plenty of light through with a slow combustion fire
- Large car shed which includes a pit, garage door is in need of repair