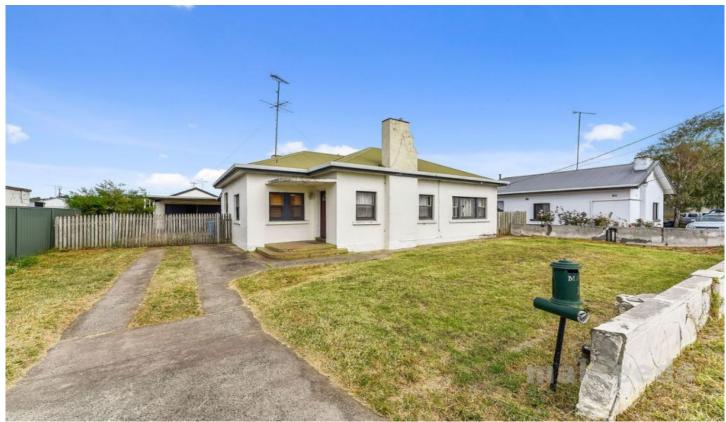

## 1 Spehr Street Mount Gambier SA

Welcome to 1 Spehr Street were this home is located in a great location on a large allotment approximately 1,066sqm. With a solid construction, that home you have been looking to make you own has been found.

## Features Include:

- Built in 1958
- 3 bedroom home, 2 of which include BIR's
- Lounge with gas heating
- Open plan kitchen and dining
- Kitchen in original condition
- Central bathroom with bath, shower and vanity
- Large laundry with separate toilet for your convenience
- Back sitting room allowing plenty of light through with a slow combustion fire
- Large car shed which includes a pit, garage door is in need of repair

3 📭 1 🖺 2 🗬

**Price** : \$ 140,000 Land Size: 1066 sqm

View : http://www.malseeds.com.au/sale/sa/south-

east/mount-gambier/residential/house/5708

352

**Jason Malseed** 08 8724 9999

This drawing is for illustration purpose only. All measurements are approximate only and information intended to be relied upon should be independently verified.