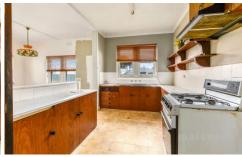

## Features Include:

- Built in 1958
- 3 bedroom home, 2 of which include BIR's
- Lounge with gas heating
- Open plan kitchen and dining
- Kitchen in original condition
- Central bathroom with bath, shower and vanity
- Large laundry with separate toilet for your convenience
- Back sitting room allowing plenty of light through with a slow combustion fire
- Large car shed which includes a pit, garage door is in need of repair