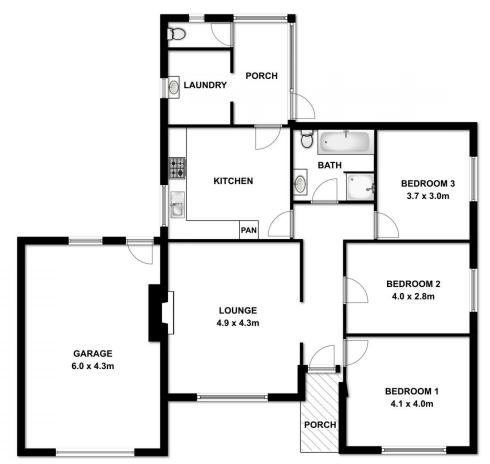

## 22 Wilson Street Mount Gambier SA

Prime location, prime opportunity! Subdivision opportunity [STCA]

Large 1350sqm block with no easements

**Duel Driveways** 

Get immediate rental return at 5.7% return - with potential for more

Situated within walking distance to the centre of town, Reidy Park zoning, close to Tension Woods College and the Rail lands precinct. You could not ask for a better prime location allotment to build your investment portfolio or to start your new home.

This beautiful home consists of:

- Brand New Ducted Heating throughout the house and bathroom
- Fully renovated bathroom, with free standing bath and

3 📭 1 🔓 6 🗬

Land Size: 1350 sqm

View: http://www.malseeds.com.au/sale/sa/south-

east/mount-gambier/residential/house/5708

333

Wendy Flint 08 8724 9999

malseeds

This drawing is for illustration purpose only. All measurements are approximate only and information intended to be relied upon should be independently verified.