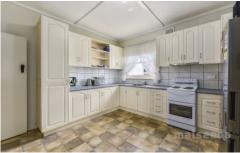

This beautiful home consists of:

- Brand New Ducted Heating throughout the house and bathroom
- Fully renovated bathroom, with free standing bath and

3 📭 1 🔓 6 🗬

Land Size: 1350 sqm

View: http://www.malseeds.com.au/sale/sa/south-