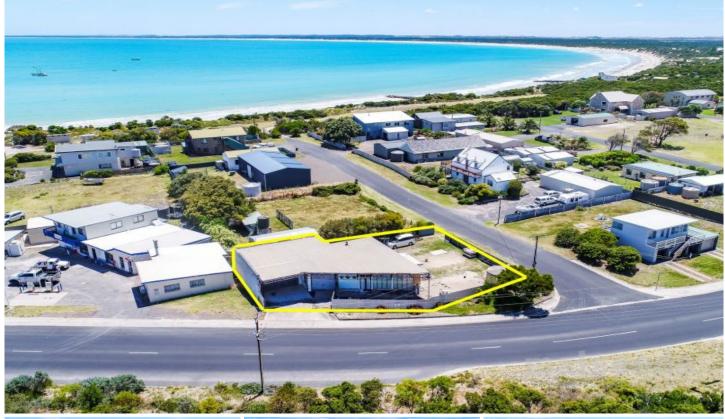

## 30 Eliza Street Southend SA

SEA- CHANGE RESIDENTIAL/BUSINESS LIFESTYLE OPPORTUNITY IN THE HEART OF SOUTHEND

Malseed's Real Estate are pleased to present a fantastic opportunity in the popular seaside town of Southend, 15 minutes from Beachport and Millicent. Just 45 minutes from the regional centre of Mount Gambier. With two street frontages on Eliza and MacDonald Street - Build up or renovate the existing building. Recent council approved plans for a 2nd story extension available to the new purchaser - this opportunity could now be yours!

Substantial 210m2 Mount Gambier Stone building comprised of a large 90m2 garage space and 120m2 main room with kitchen and bathroom.

Only approximately 120m to the beachfront and situated on

1 🕒 1 🔓 4 🕿