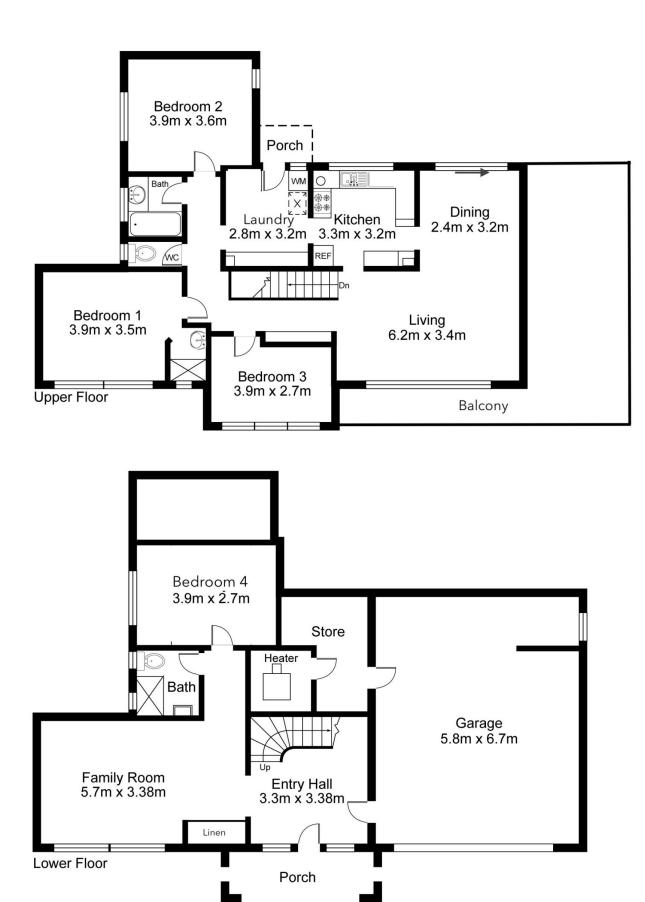

The top level offers a spacious family area that takes full advantage of the ideal location - carpeted lounge and dining space (with views of course) and an updated kitchen with electric cooking, dishwasher, beautiful timber cabinetry and plenty of storage. Adjacent the kitchen is a huge laundry space/butlers pantry with extra storage and bench space.

The master bedroom at the front of the home features BIRs and an ensuite, with another 2 carpeted bedrooms, a bathroom and separate toilet completing the upstairs area.

4 🚐 3 🚔 3 🗬

**Price** : \$ 375,000 **Land Size** : 848 sqm