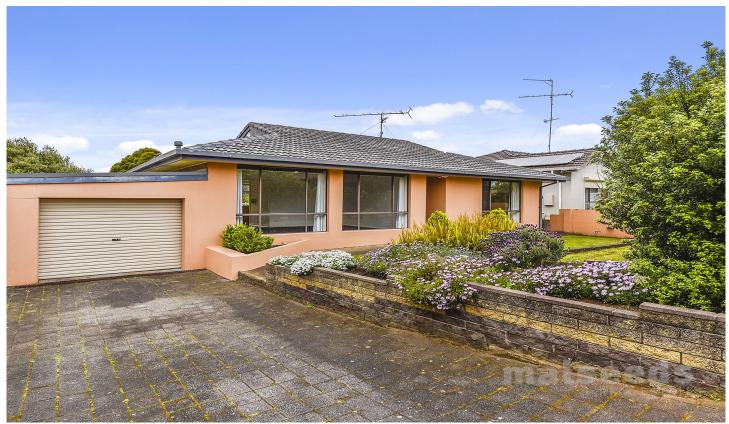

## **8 Locke Street Mount Gambier SA**

Split level living.
Large family friendly garden.
Open plan living, kitchen, dining.
Main bath with toilet.
Laundry with separate toilet.
Garage with storage room.
Garden shed.

Gas hot water

Decked area to rear with views of Mount Gambier.

5 🗀 1 🔓 2 🖨

**Building Size**: 155 sqm **Land Size**: 696 sqm

View : http://www.malseeds.com.au/sale/sa/so

uth-east/mount-gambier/residential/hous

e/5708232

Jason Malseed 08 8724 9999

This drawing is for illustration purpose only. All measurements are approximate only and information intended to be relied upon should be independently verified.