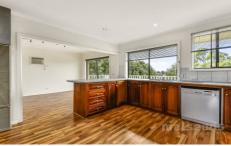

## **8 Locke Street Mount Gambier SA**

Split level living.
Large family friendly garden.
Open plan living, kitchen, dining.
Main bath with toilet.
Laundry with separate toilet.
Garage with storage room.
Garden shed.

Gas hot water

Decked area to rear with views of Mount Gambier.

5 🗀 1 🔓 2 🖨

**Building Size**: 155 sqm **Land Size**: 696 sqm

View : http://www.malseeds.com.au/sale/sa/so

uth-east/mount-gambier/residential/hous

e/5708232

Jason Malseed 08 8724 9999

This drawing is for illustration purpose only. All measurements are approximate only and information intended to be relied upon should be independently verified.