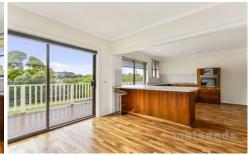

## **8 Locke Street Mount Gambier SA**

Split level living.
Large family friendly garden.
Open plan living, kitchen, dining.
Main bath with toilet.
Laundry with separate toilet.
Garage with storage room.
Garden shed.

Gas hot water

Decked area to rear with views of Mount Gambier.

5 🗀 1 🔓 2 🖨

**Building Size**: 155 sqm **Land Size**: 696 sqm

View : http://www.malseeds.com.au/sale/sa/so

uth-east/mount-gambier/residential/hous

e/5708232

Jason Malseed 08 8724 9999

This drawing is for illustration purpose only. All measurements are approximate only and information intended to be relied upon should be independently verified.