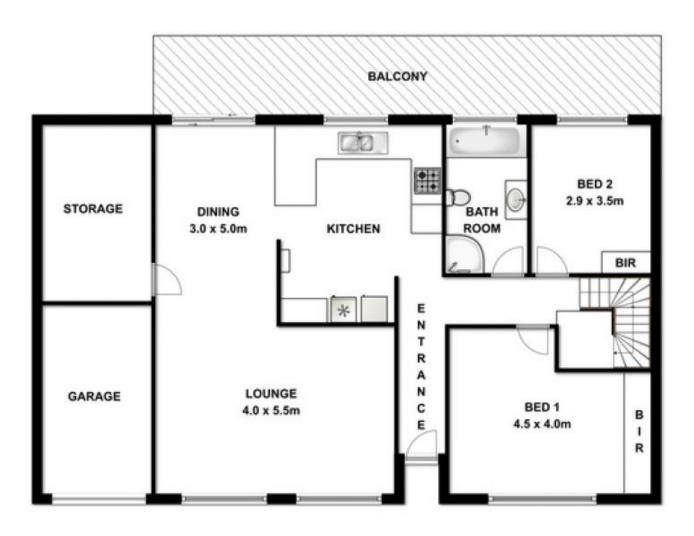

## **8 Locke Street Mount Gambier SA**

Split level living.
Large family friendly garden.
Open plan living, kitchen, dining.
Main bath with toilet.
Laundry with separate toilet.
Garage with storage room.
Garden shed.

Gas hot water

Decked area to rear with views of Mount Gambier.

5 🗀 1 🔓 2 🖨

**Building Size**: 155 sqm **Land Size**: 696 sqm

View : http://www.malseeds.com.au/sale/sa/so

uth-east/mount-gambier/residential/hous

e/5708232

Jason Malseed 08 8724 9999

This drawing is for illustration purpose only. All measurements are approximate only and information intended to be relied upon should be independently verified.