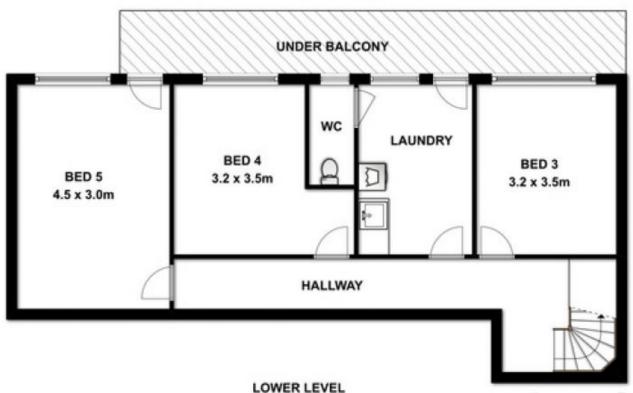

## **8 Locke Street Mount Gambier SA**

Split level living.
Large family friendly garden.
Open plan living, kitchen, dining.
Main bath with toilet.
Laundry with separate toilet.
Garage with storage room.
Garden shed.

Gas hot water

Decked area to rear with views of Mount Gambier.

5 🗀 1 🔓 2 🖨

**Building Size**: 155 sqm **Land Size**: 696 sqm

View : http://www.malseeds.com.au/sale/sa/so

uth-east/mount-gambier/residential/hous

e/5708232

Jason Malseed 08 8724 9999

This drawing is for illustration purpose only. All measurements are approximate only and information intended to be relied upon should be independently verified.