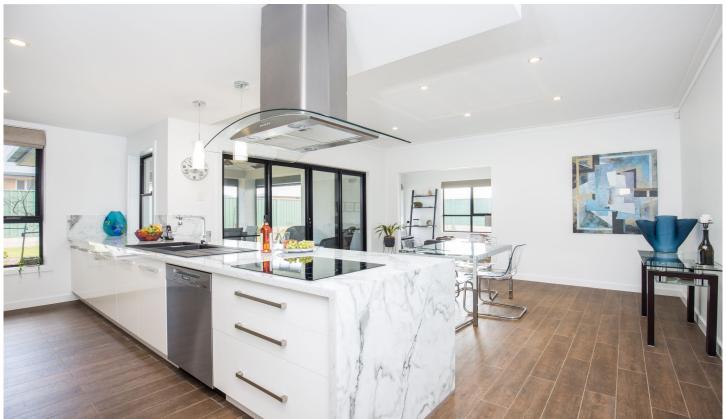

The hero of the home is the magnificent kitchen, with an impressive butlers pantry, quality Miele oven and dishwasher, induction cooktop and stylish techtonite sinks in both kitchen and pantry. Included in your purchase is the near new Fisher & Paykel plumbed refrigerator.