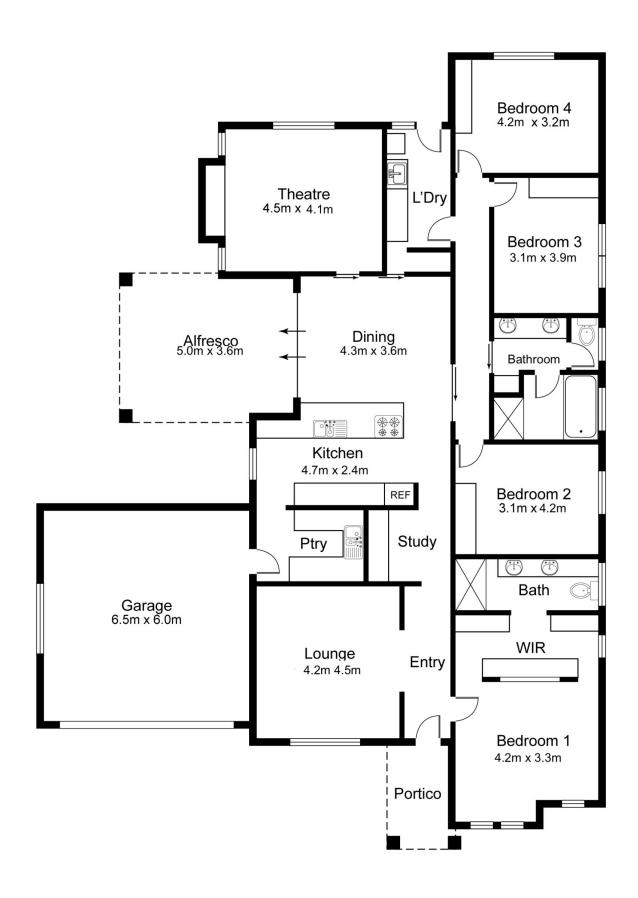

Two living spaces offers convenience for the growing family - with a formal lounge adjacent the master suite at the front of the home offering a quiet retreat, plus a family room at the rear of the property offering a perfect space for entertaining, gaming or relaxing!

4 🕒 2 🔓 2 🖨

**Price:** \$415,000

**View**: http://www.malseeds.com.au/sale/sa/south-east/mount-gambier/residential/house/5708230

Wendy Flint 08 8724 9999

Floor Plan measurements are approximate and are for illustrative purposes only. While we do not doubt the floor plans accuracy, we make no guarantee, warranty or representation as to the accuracy and completeness of the floor plan