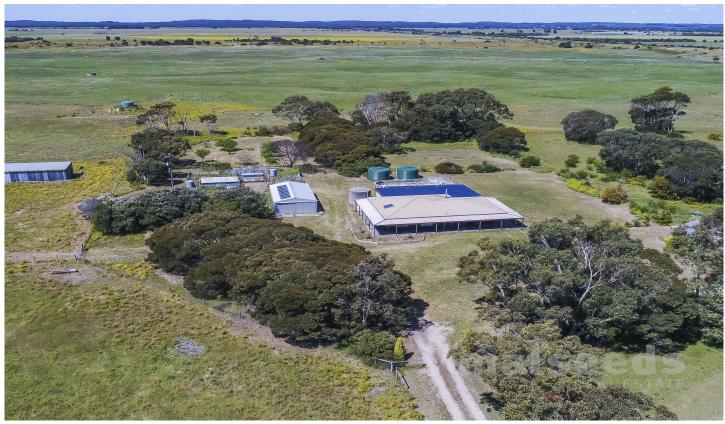

## 139 Sandy Lane Robe SA

Extensive 3 bedroom brick homestead only minutes out of Robe.

Carpeted bedrooms 2 with BIR, wet areas tiled and living floors are slate.

Pergola 95sqm approx, perfect for outdoor entertaining Approx. 200 acres over 2 titles, With irrigation there is 33 hec. (No water licence). lawns, orchard and front 3 hec include undergound watering

2 bores on the property and also 17,000 Gallons of rainwater storage.

Sub divided into 12 paddocks over 2 titles. with 600 gallon stock tank

parking for 6 cars, Solar Power

17 dog kennels, used as a boarding kennel business, Various Fruit trees in a large orchard,

Security Lights and cctv.

4 bay implement shed

3 📭 1 🔓 6 🗬

Land Size: 206 Acres

View: http://www.malseeds.com.au/sale/sa/south-

east/robe/residential/rural/5708227

Jason Malseed 08 8724 9999