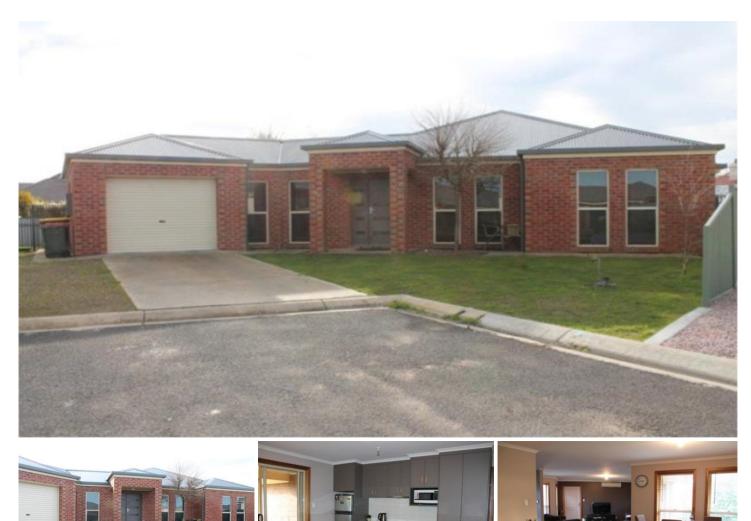

## **13 Wilson Court Millicent SA**

\* Neat and tidy brick home within walking distance to all of Millicent's services

\* Open kitchen/dining/living area heated by R/C

\* Kitchen with large island bench, double sink, dishwasher, electric appliances

\* Master Bedroom with a large walk through wardrobe which leads into the 2 way bathroom.

\* Modern bathroom with shower, vanity unit, bath and powder room and separate toilet

- \* Paved pergola area which is enclosed with blinds
- \* Garage with roller-door included under the main roof with

View : http://www.malseeds.com.au/lease/sa/south-east/ millicent/residential/house/5708202

Tanya Wilson 08 8724 9999