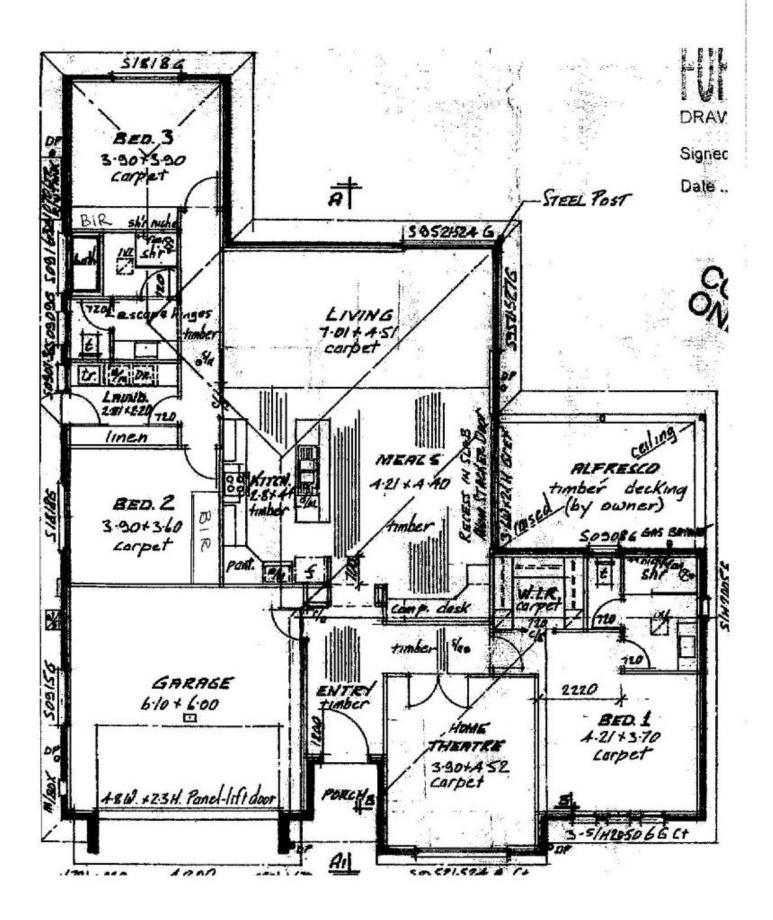

## 3 🛤 2 📛 2 🚘

| Price  | :\$ | 365 | ,000 |
|--------|-----|-----|------|
| Land O | : 0 | 0 - |      |

- Land Size : 805 sqm
  - : http://www.malseeds.com.au/sale/sa/southeast/mount-gambier/residential/house/5708 201