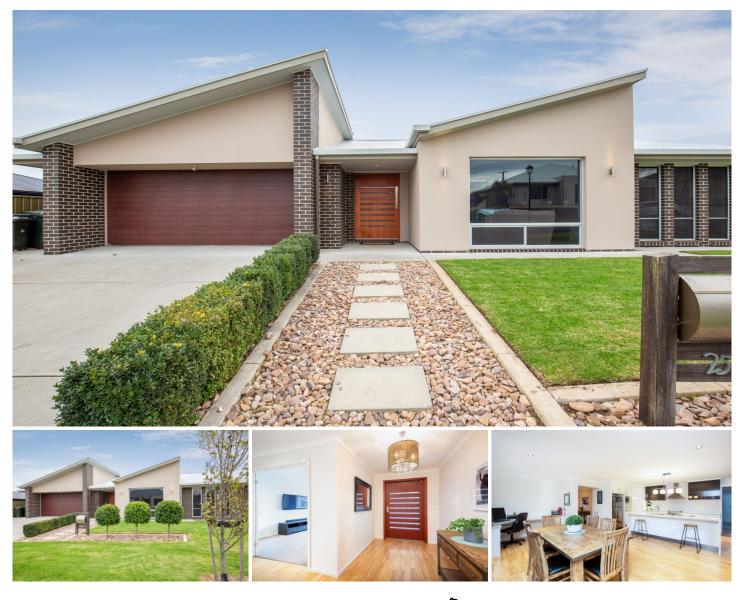

## **25 Bluebell Drive Mount Gambier SA**

Situated in an A1 location on a quiet cul-de-sac this modern home is sure to impress! Built in 2012 by Empak this stunning property sits on a block of 805m2.

The entrance to this property captures your attention as you enter through a wide feature door and are welcomed by a lovely wide hallway space.

The heart of the home features an open plan kitchen/dining/living area plus a study nook. Floating floorboards flow from the entrance through the main hallway through to the kitchen/dining area.

Almost floor to ceiling windows are fit in this home allowing for plenty of natural light and a stunning wow factor in each room.

A large modern kitchen with stainless steel appliances completes the stunning open plan. Perfectly positioned for