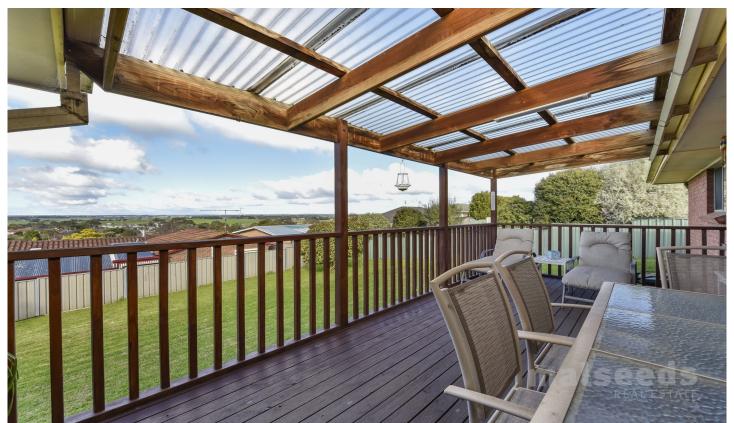

## The home features:

- Open plan kitchen and dining. Kitchen has great cupboard space including walk in pantry and views over the city.
- Fully carpeted lounge with large window allowing for natural light to come through
- Main bedroom with built in wardrobes and ensuite which includes shower, vanity and toilet
- Bedrooms 2 & 3 both have BIR's
- Office that could be used as an extra bedroom
- Double car garage under the main roof with access into the house
- Stepping outside to the entertaining area you can sit and take in the amazing views