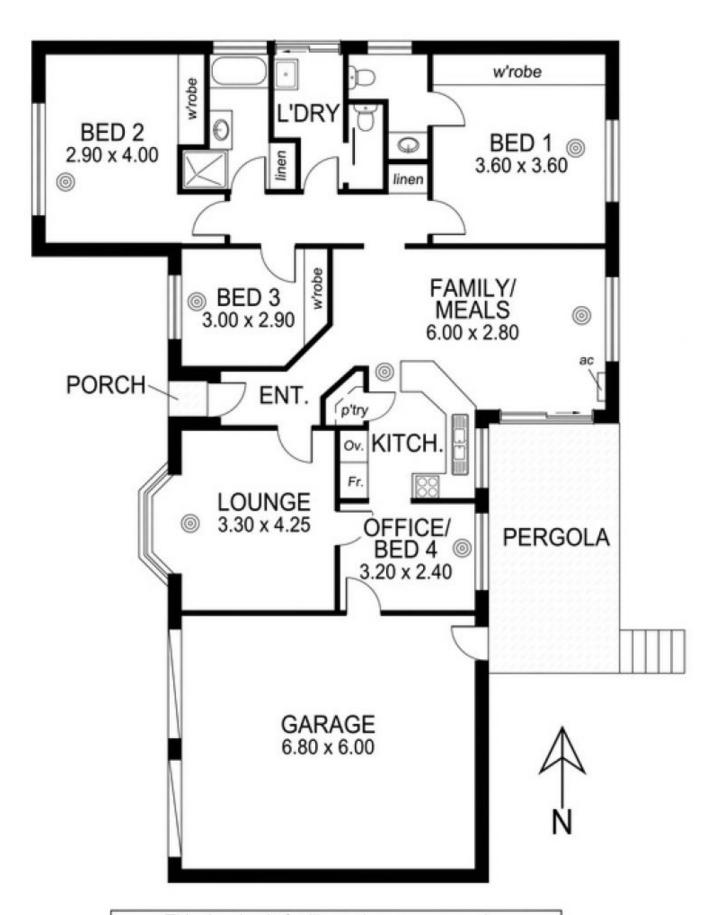

## 15 Blume Terrace Mount Gambier SA

Welcome to 15 Blume Terrace where this lovely low maintenance brick and tile home is situated. This property is on approximately 818m2 and is perfect for families.

## The home features:

- Open plan kitchen and dining. Kitchen has great cupboard space including walk in pantry and views over the city.
- Fully carpeted lounge with large window allowing for natural light to come through
- Main bedroom with built in wardrobes and ensuite which includes shower, vanity and toilet
- Bedrooms 2 & 3 both have BIR's
- Office that could be used as an extra bedroom
- Double car garage under the main roof with access into the house
- Stepping outside to the entertaining area you can sit and take in the amazing views

3 连 2 🗲 2 🖨

Land Size: 818 sqm

View: http://www.malseeds.com.au/sale/sa/southeast/mount-gambier/residential/house/5708

197

Jason Malseed 08 8724 9999

Wendy Flint 08 8724 9999

This drawing is for illustration purposes only.