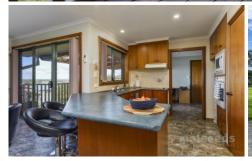

## The home features:

- Open plan kitchen and dining. Kitchen has great cupboard space including walk in pantry and views over the city.
- Fully carpeted lounge with large window allowing for natural light to come through
- Main bedroom with built in wardrobes and ensuite which includes shower, vanity and toilet
- Bedrooms 2 & 3 both have BIR's
- Office that could be used as an extra bedroom
- Double car garage under the main roof with access into the house
- Stepping outside to the entertaining area you can sit and take in the amazing views