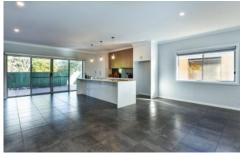

This lovely property also features:

- \* Three bedrooms with built in robes main with WIR and Ensuite!
- \* Spacious open plan kitchen/living area with r/c heating
- \* Main bathroom with separate shower and bath
- \* Private undercover decking area
- \* Single car garage UMR