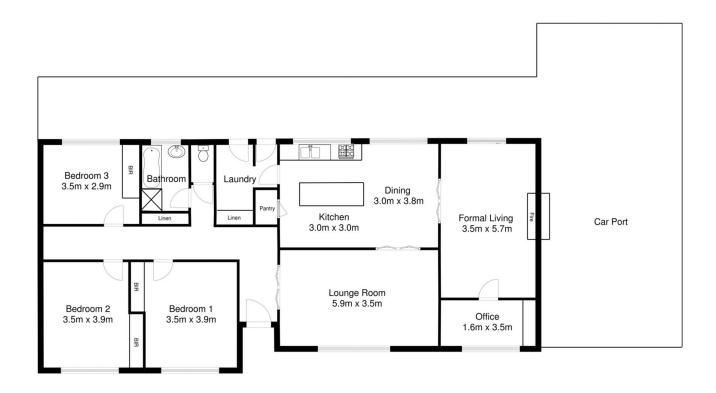

Featuring a timber kitchen with a large pantry, polished floorboards and a moveable central island bench.

Ducted reverse cycle air conditioning throughout the home for comfort.

Three bedrooms plus a single sized bedroom or office all with built in robes.

Very open main living area with the lounge including built in shelving. Additional family room off the dining area great for separate entertaining spaces.

Main bathroom with shower, bath and vanity. Separate toilet.

Large carport under the main roof plus a 7m x 6m shed

3 📭 1 🖺 4 🗬

**Price** : \$ 262,500 Land Size: 2.63 ha

View : http://www.malseeds.com.au/sale/sa/south-

east/millicent/residential/acreagesemirural/5 708175