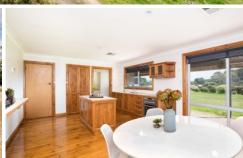

Featuring a timber kitchen with a large pantry, polished floorboards and a moveable central island bench.

Ducted reverse cycle air conditioning throughout the home for comfort.

Three bedrooms plus a single sized bedroom or office all with built in robes.