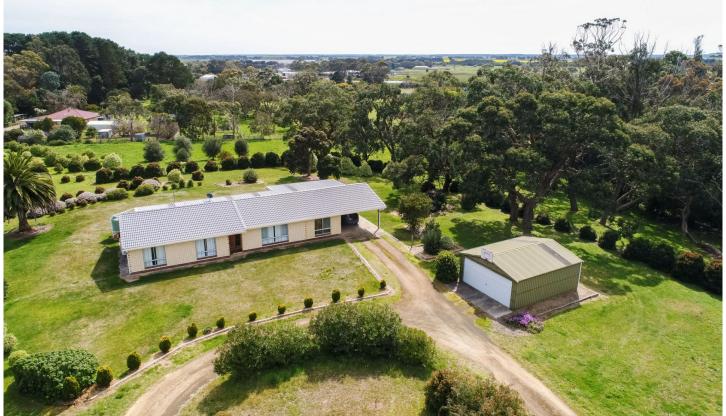

## CHARMING COUNTRY LIFESTYLE PROPERTY

Situated on approximately 6.53 acres nestled amongst a beautiful established garden this brick veneer home must be inspected. Set back approximately 120m from the road it is extremely quiet and private.

Large carport under the main roof plus a 7m x 6m shed

3 📭 1 🖺 4 🗬

**Price** : \$ 262,500 Land Size: 2.63 ha

View : http://www.malseeds.com.au/sale/sa/south-

east/millicent/residential/acreagesemirural/5 708175