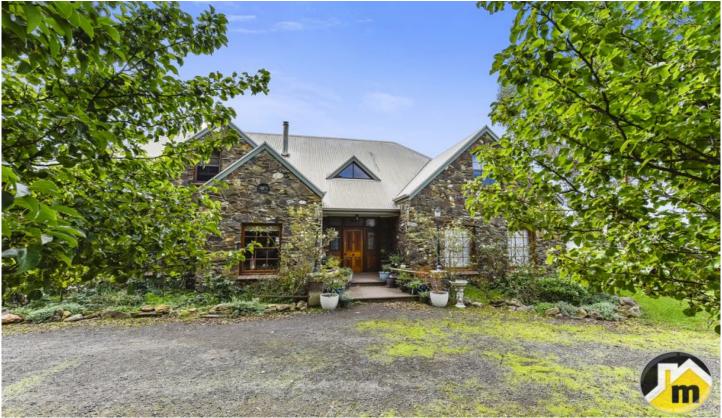

## 9 Lange Road Yahl SA

Welcome to 9 Lange Road located in the lovely area of Yahl only 10 minutes from Mount Gambier. This unique home is set on a massive block approx. 2027sqm and it has plenty to offer.

Upon laying your eyes on this property you immediately are overwhelmed with its sheer size. The detail that has gone into building this beautiful home just captures you. Trailer load by trailer load this home was built from stone from a quarry in Coleraine taking some 3 years to complete.

When entering the front door, you are greeted with beautiful wooden floorboards which have been carried out throughout the home. Walking though you come to the main lounge which is tastefully decorated including an open fire.