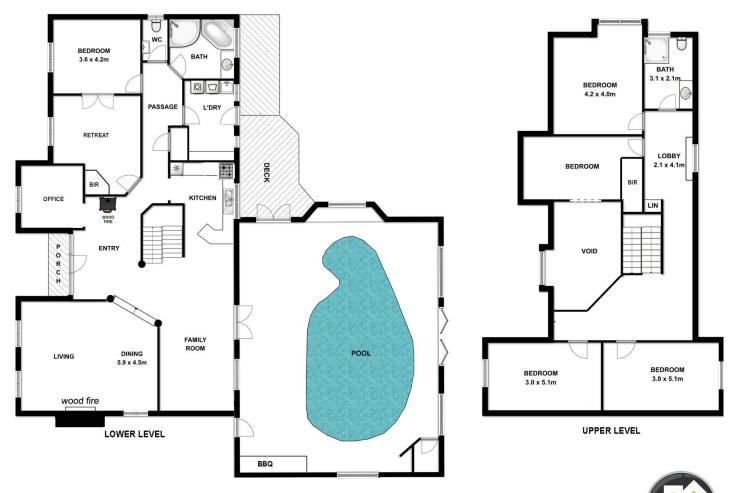

6 🛌 3 🟪 6 🚘

**Price** : \$ 540,000 **Land Size** : 2027 sqm

View: http://www.malseeds.com.au/sale/sa/south-

east/yahl/residential/house/5708159

Jason Malseed 08 8724 9999

This drawing is for illustration purpose only. All measurements are approximate only and information intended to be relied upon should be independently verified.