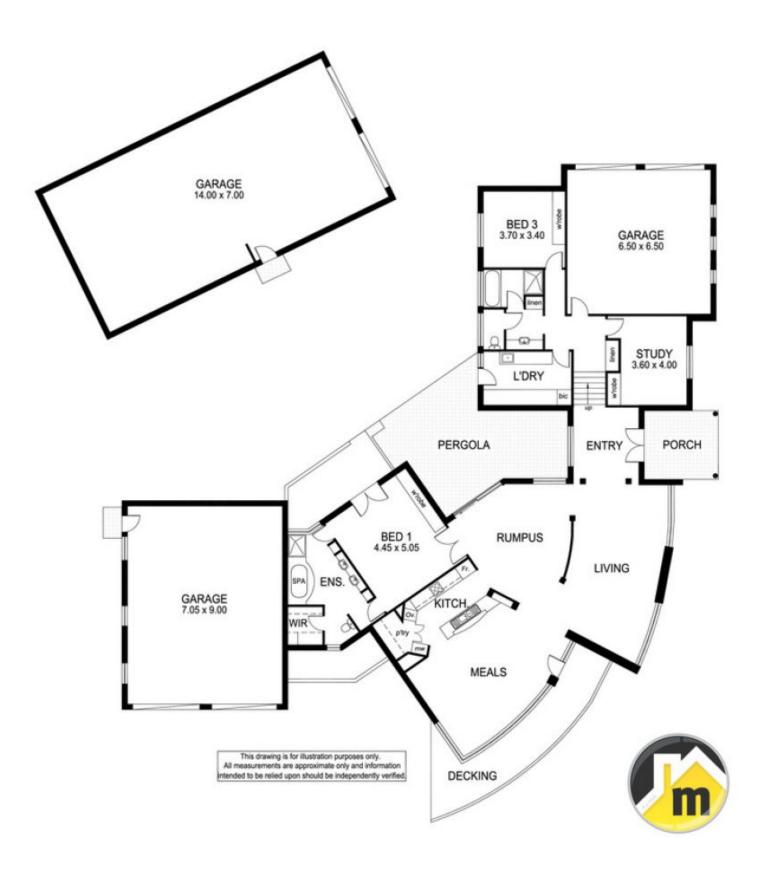

A classic car, boating or caravan enthusiasts dream, the garaging is nothing short of incredible - offering the convenience of double car garage UMR, a 9m x 7m high clearance double garage off of Jubilee Highway as well as 14m x 7m garaging with additional workshop space at the rear off of Hedley Street, there is space for every hobby!

Flexible family spaces overlook the nearby Bowling Green

3 📭 2 🖺 6 🗬

Land Size: 2102 sqm

View : http://www.malseeds.com.au/sale/sa/south-

east/mount-gambier/residential/house/5708

158