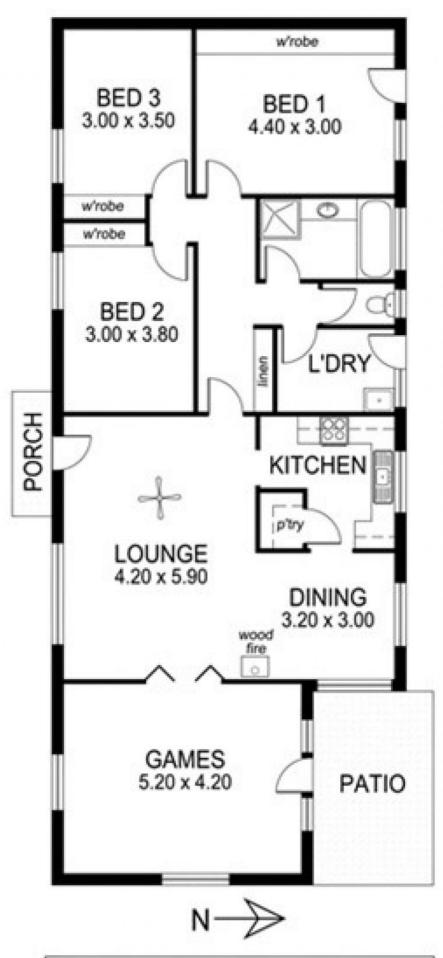

## 2 Neville Avenue Mount Gambier SA

Situated at the end of a cul-de-sac nearby the Mount Gambier hospital and Marketplace and residing on large allotment of approx 915sqm, this property is a perfect starter to enter the property market or to add to an existing portfolio.

Entering the property you're greeted by 2 spacious living areas - the formal living space is carpeted with slow combustion heating, whilst the second living area separated by french folding doors offers plenty of space as a rumpus, games or pool room - great versatility for the growing family or entertainers alike.

## Main features include:

- 3 large bedrooms all include BIRs, with convenient outside access from the master bedroom.
- The timber and tiled kitchen offers plenty of storage and

3 🛺 1 🔓 2 🗬

Land Size: 915 sqm