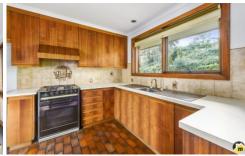

## Main features include:

- 3 large bedrooms all include BIRs, with convenient outside access from the master bedroom.
- The timber and tiled kitchen offers plenty of storage and

3 🛺 1 🔓 2 🗬

Land Size: 915 sqm