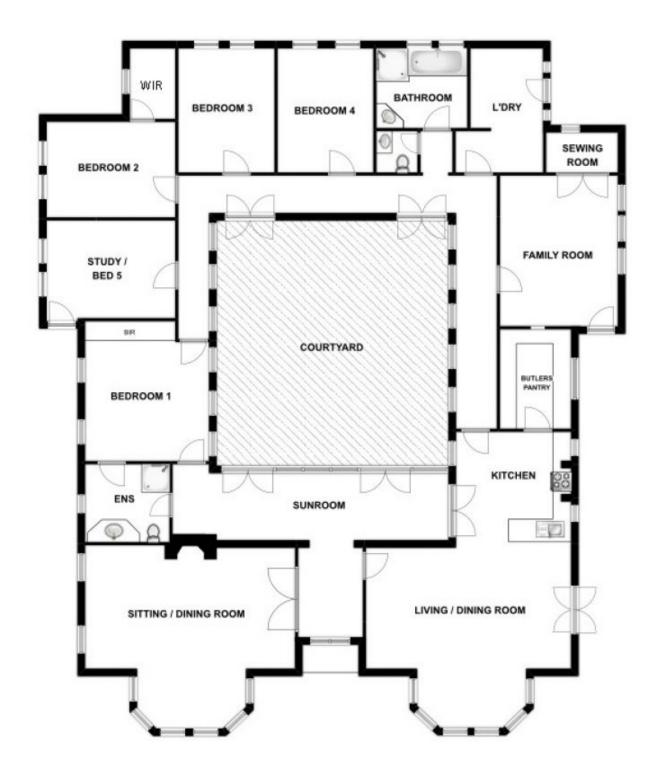

One of the more unique features you'll notice is the enclosed courtyard central to the entire home - completely private and spacious enough to entertain all of your family

5 🚐 2 🟪 3 🗬

**Price** : \$ 610,000 **Land Size** : 9998 sqm