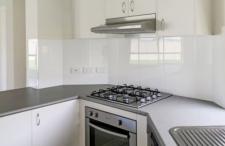

## 11 Lillypilly Court Worrolong SA

- -Lovely 4 Bedroom home, with all bedrooms having built in robes.
- -Main bedroom with WIR and en-suite.
- -Brand new home- only just completed.
- -708SQM Block
- -Modern Kitchen with Westinghouse appliances and gas cooking.
- -Open plan living/ dining.
- -Double car space garage under main roof.
- -Large enclosed backyard great for entertaining.
- -Duct-ed heating and cooling throughout.
- -Bedrooms all carpeted.
- -2nd lounge that could accompany a 5th bedroom.
- NBN Ready Property
- Steel Construction