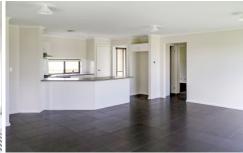

## 11 Lillypilly Court Worrolong SA

- -Lovely 4 Bedroom home, with all bedrooms having built in robes.
- -Main bedroom with WIR and en-suite.
- -Brand new home- only just completed.
- -708SQM Block
- -Modern Kitchen with Westinghouse appliances and gas cooking.
- -Open plan living/ dining.
- -Double car space garage under main roof.
- -Large enclosed backyard great for entertaining.
- -Duct-ed heating and cooling throughout.
- -Bedrooms all carpeted.
- -2nd lounge that could accompany a 5th bedroom.
- NBN Ready Property
- Steel Construction