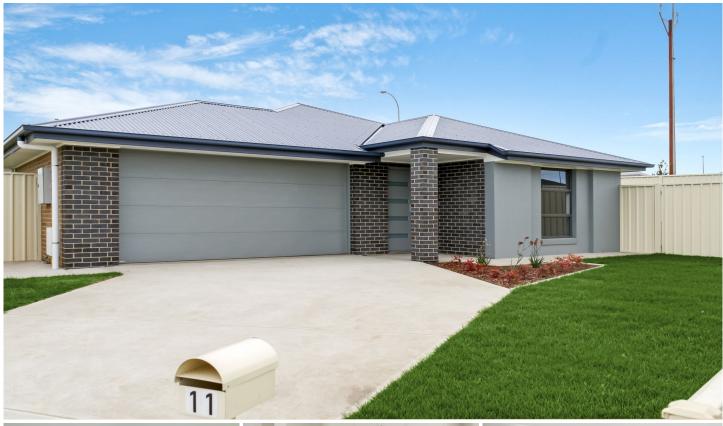

## 11 Lillypilly Court Worrolong SA

- -Lovely 4 Bedroom home, with all bedrooms having built in robes.
- -Main bedroom with WIR and en-suite.
- -Brand new home- only just completed.
- -708SQM Block
- -Modern Kitchen with Westinghouse appliances and gas cooking.
- -Open plan living/ dining.
- -Double car space garage under main roof.
- -Large enclosed backyard great for entertaining.
- -Duct-ed heating and cooling throughout.
- -Bedrooms all carpeted.
- -2nd lounge that could accompany a 5th bedroom.
- NBN Ready Property
- Steel Construction

Currently Leased until April 2017 at \$380.00 per week.

## 4 🕒 2 🔓 2 🖨

**Price**:\$307,500

View: http://www.malseeds.com.au/sale/sa/south-east/

worrolong/residential/house/5707967

Whilst every attempt has been to ensure the accuracy of the floor plan contained here, measurements of doors, windows, rooms and any other items are approximate and no responsibility is taken for any error omission, or mis-statement. this plan for illustrative purpose only and should be used as such by any prospective purchaser. The service, systems and appliances shown have not been tested and no guarantee as to their operability or efficiency can be given.