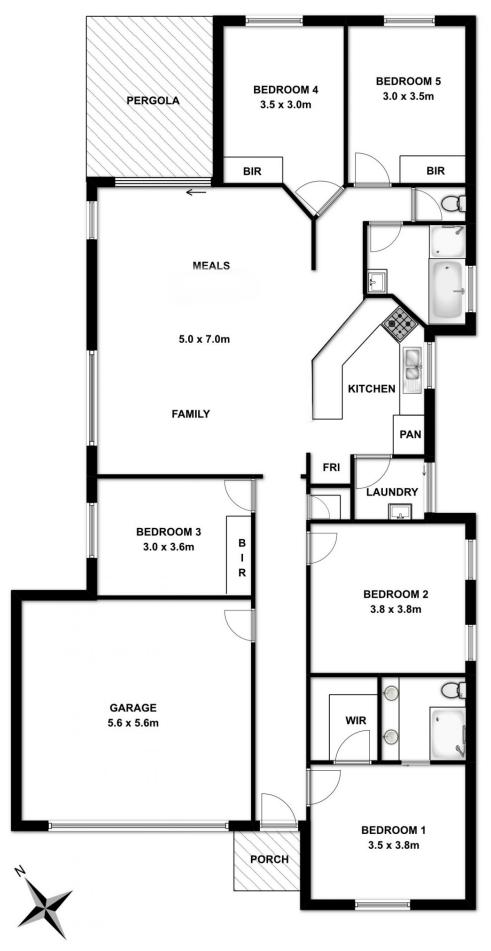

## 11 Lillypilly Court Worrolong SA

- -Lovely 4 Bedroom home, with all bedrooms having built in robes.
- -Main bedroom with WIR and en-suite.
- -Brand new home- only just completed.
- -708SQM Block
- -Modern Kitchen with Westinghouse appliances and gas cooking.
- -Open plan living/ dining.
- -Double car space garage under main roof.
- -Large enclosed backyard great for entertaining.
- -Duct-ed heating and cooling throughout.
- -Bedrooms all carpeted.
- -2nd lounge that could accompany a 5th bedroom.
- NBN Ready Property
- Steel Construction

## 4 🕒 2 🔓 2 🖨

**Price**:\$307,500

View: http://www.malseeds.com.au/sale/sa/south-east/

worrolong/residential/house/5707967

Whilst every attempt has been to ensure the accuracy of the floor plan contained here, measurements of doors, windows, rooms and any other items are approximate and no responsibility is taken for any error omission, or mis-statement. this plan for illustrative purpose only and should be used as such by any prospective purchaser. The service, systems and appliances shown have not been tested and no guarantee as to their operability or efficiency can be given.