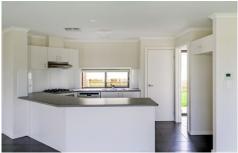

## 11 Lillypilly Court Worrolong SA

- -Lovely 4 Bedroom home, with all bedrooms having built in robes.
- -Main bedroom with WIR and en-suite.
- -Brand new home- only just completed.
- -708SQM Block
- -Modern Kitchen with Westinghouse appliances and gas cooking.
- -Open plan living/ dining.
- -Double car space garage under main roof.
- -Large enclosed backyard great for entertaining.
- -Duct-ed heating and cooling throughout.
- -Bedrooms all carpeted.
- -2nd lounge that could accompany a 5th bedroom.
- NBN Ready Property
- Steel Construction