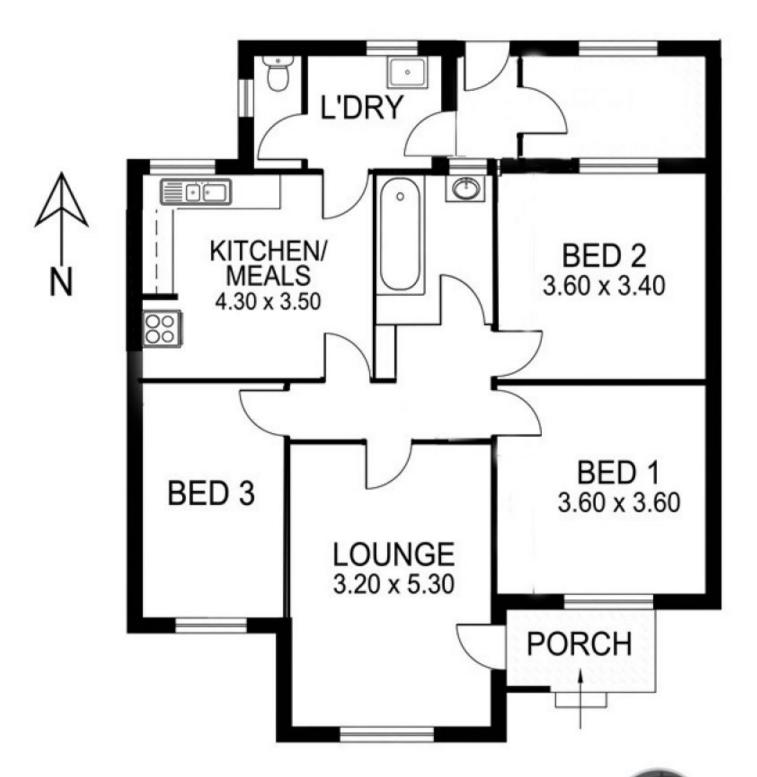

## 25 Douglas Street Mount Gambier SA

This 3 Bedroom duplex property would suit the first home owner or investor alike

Located on a large allotment approx 729 sqm New floating floors through out property

Lounge Room with Gas heating

This is a very neat and tidy property

Large secure shed at rear

Returning \$185 per week rent currently it has a ROI of

approx 8.5%

Contact Alistair today to organise a viewing

## 3 📭 1 🖺 2 🗬

**Price** : \$ 107,500 Land Size: 729 sqm

View : http://www.malseeds.com.au/sale/sa/south-

east/mount-gambier/residential/semi-detach

ed/5707965

This drawing is for illustration purposes only.