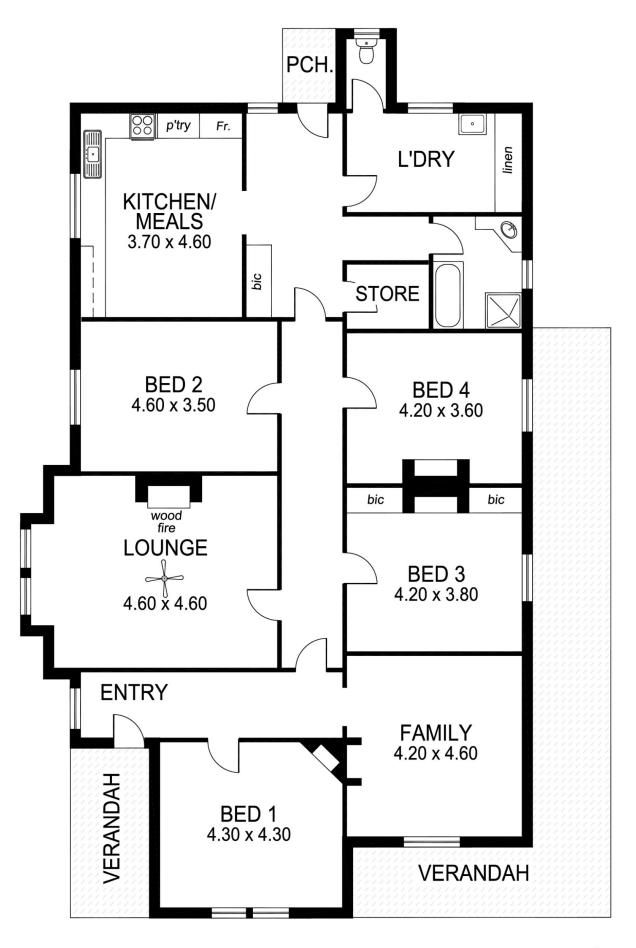

### Home Features include:

Upon entering into the home you instantly feel the space and high ceiling which create the grandeur of yesteryear. 4 generous sized queen bedrooms. 2 with Small cupboards bookcase and shelving and existing open fireplaces. Formal lounge with ornate fretwork, detailed Cornice, picture rail and Ceiling rose. Gorgeous Lead-light window

# 4 🎮 1 🚔 2 🚘

Land Size : 26 Acres

View

: http://www.malseeds.com.au/sale/sa/southeast/millicent/residential/rural/5707812

This drawing is for illustration purposes only. All measurements are approximate only and information intended to be relied upon should be independently verified.