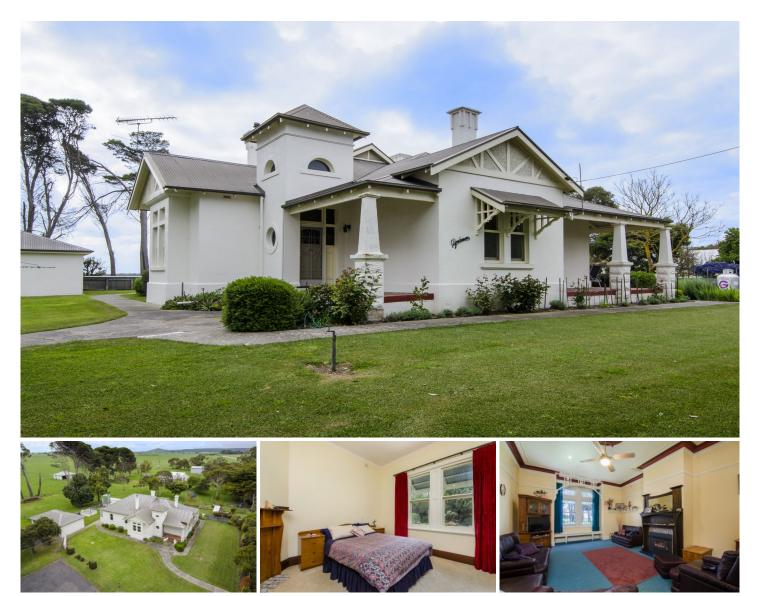

#### 135 Willowbank Road Millicent SA

#### "Wyndamere"

A Grand Return Verandah Villa built in approx 1927

This property is a beautifully presented and maintained by its current owners

Comprising of approx 26 acre with a house block and 4 separate paddocks behind.

The land is prefect for the small farmer/grazier and only minutes from Millicent

### Home Features include:

Upon entering into the home you instantly feel the space and high ceiling which create the grandeur of yesteryear. 4 generous sized queen bedrooms. 2 with Small cupboards bookcase and shelving and existing open fireplaces. Formal lounge with ornate fretwork, detailed Cornice, picture rail and Ceiling rose. Gorgeous Lead-light window

# 4 🎮 1 🚔 2 🚘

Land Size : 26 Acres

View

: http://www.malseeds.com.au/sale/sa/southeast/millicent/residential/rural/5707812

This drawing is for illustration purposes only. All measurements are approximate only and information intended to be relied upon should be independently verified.