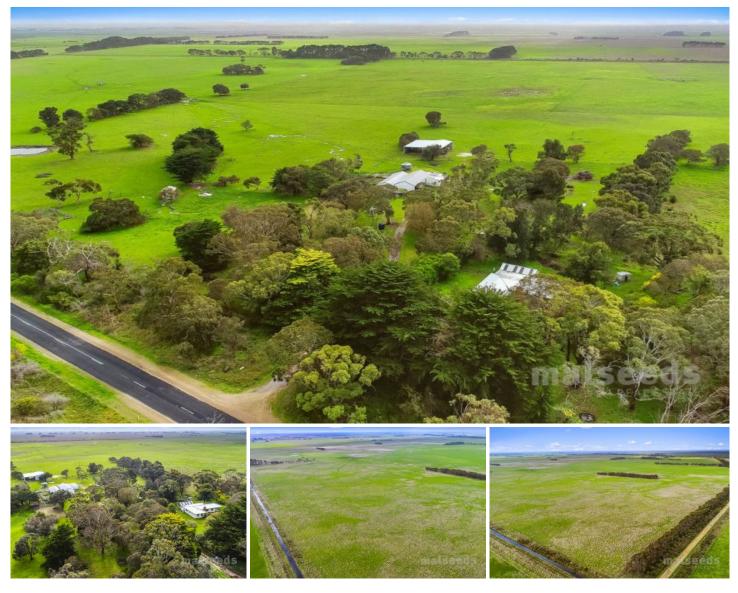

## 1795 Clay Wells Road Clay Wells SA

Welcome to Tulatji, approximately 298 Hectares, which Malseeds are delighted to be presenting to you. This property is located at 1795 Clay Wells Road, 45kms NW of Millicent SE SA.

Known as 'late country', fertile water retaining clay rich soils are predominantly black vertosols with high organic content. Loamy podzolic sands occur as shallow banks throughout and give a deeper profile where present.

A strong phosphate history and good drainage provides highly productive farming options for both grazing and cropping.

The property is divided over three adjoining sections, being sections; 174, 175 & 176 Hundred of Smith.

## 4 🎮 1 🚝

Land Size : 736 Acres

View : http://www.malseeds.com.au/sale/sa/southeast/clay-wells/residential/rural/5707791

Jason Malseed 08 8724 9999