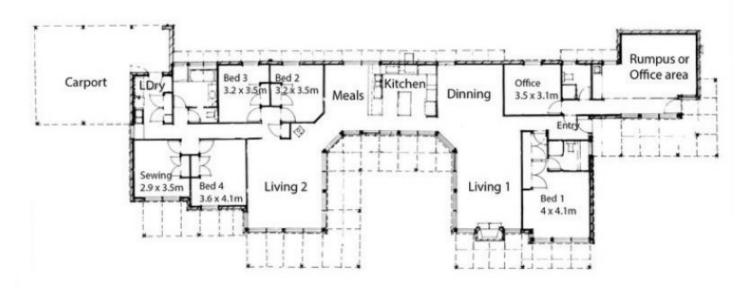

With 5 bedrooms (optional 6) and 3 bathrooms, this huge stone home is perfect for the large family and/or anyone running a business from home. This home has been built with large floor to ceiling windows to take advantage of the stunning countryside views.

6 🛌 3 🟪 5 🚘

Land Size: 20 Acres

View : http://www.malseeds.com.au/sale/sa/south-

east/millicent/residential/house/5707700

This drawing is for illustration purposes only.

All measurements are approximate only and information intended to be relied upon should be independently verified.