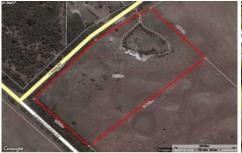

Architecturally designed to be both an amazingly efficient comfortable home with exquisite décor which is appealing for those looking for a high end property. Nestled into the hillside this 20.59 acre property is protected from the prevailing winds.

6 🛌 3 🟪 5 🚘

Land Size: 20 Acres

View : http://www.malseeds.com.au/sale/sa/south-

east/millicent/residential/house/5707700

This drawing is for illustration purposes only.

All measurements are approximate only and information intended to be relied upon should be independently verified.