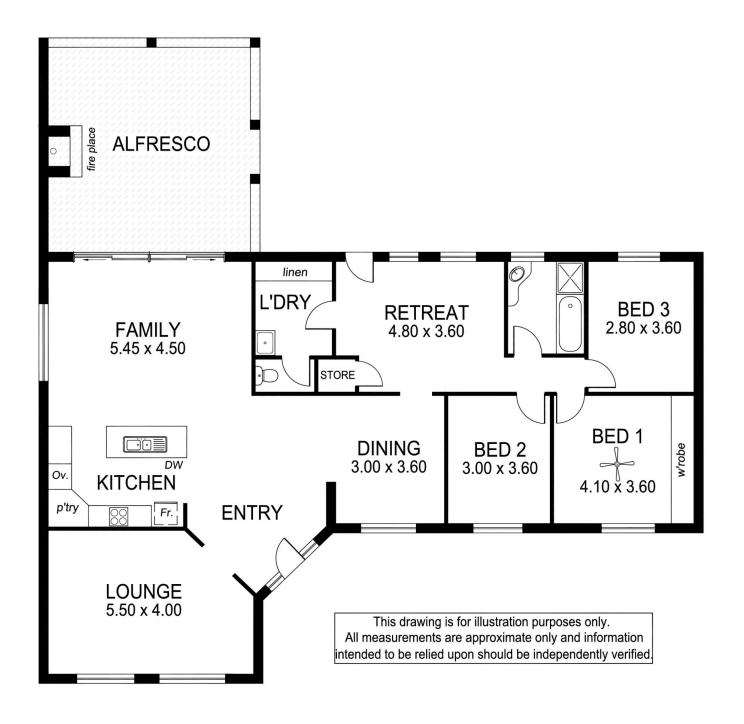

## 3 George Street Southend SA

Enjoy the lifestyle of quiet Southend and inspect this lovely home

Extensively renovated large Limestone home

Wide front door entrance opens into a stunning tiled Open plan Kitchen, dining and casual lounge with S/Combustion heating

Internal cavity sliding doors also reveal a Cosy 2rd formal living room has R/Cycle

Heading through to the bedrooms is a retreat/office or ideal playroom which has a storage room and laundry with linen press

The kitchen is the hub of the home and offers Island bench breakfast bar. Gas H/P's, Electric wall oven, dishwasher, pantry and double stainless steel fridge will be included. 3 carpeted bedrooms Main with full built-ins

Outdoor decked Alfresco dining is an absolute winner with this property and makes for easy social entertaining indoor

3 📭 1 🔓 5 🗬

Land Size: 1561 sqm

View : http://www.malseeds.com.au/sale/sa/south-

east/southend/residential/house/5707632