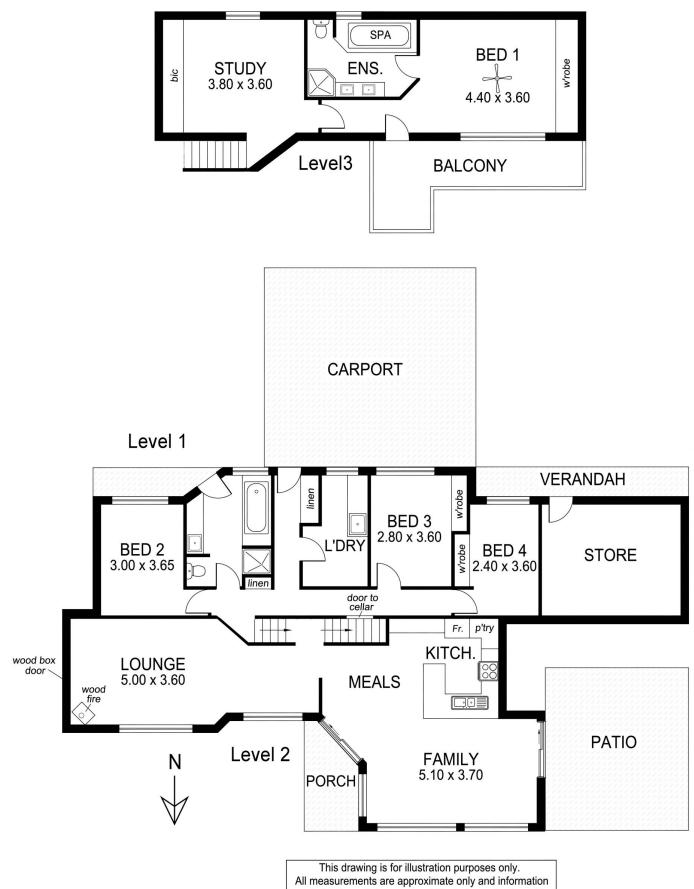

Situated on a 7100 sq mtr landscaped allotment the property offers quality family living, impressive rooms, quality fixtures and fittings.

Four bedrooms with ample built-in storage. The private master suite, situated at the top level of the home, features a large walk in bathroom, fully tiled with double vanity, shower and spa, with excessive built in wardrobes.

## 4 🛤 2 🚰 8 🚘

Land Size : 7100 sqm

View : http://www.malseeds.com.au/sale/sa/southeast/glenburnie/residential/house/5707630

Jason Malseed 08 8724 9999

intended to be relied upon should be independently verified.