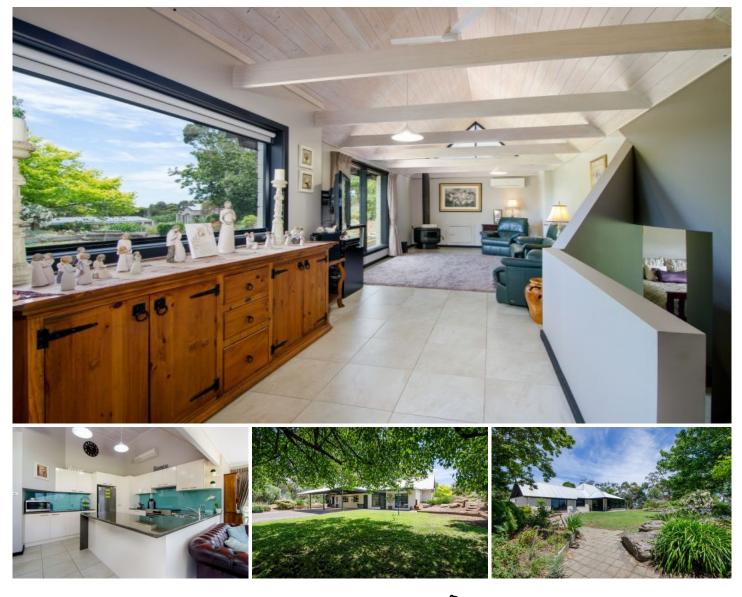

## 3 Mulcahy Court Glenburnie SA

Welcome to 3 Mulcahy Court, set back off the road, This architecturally designed home providing an enviable lifestyle, well known for its expansive size lifestyle blocks - close to the Attamurra Golf Course and just minutes from the city centre.

Situated on a 7100 sq mtr landscaped allotment the property offers quality family living, impressive rooms, quality fixtures and fittings.

Four bedrooms with ample built-in storage. The private master suite, situated at the top level of the home, features a large walk in bathroom, fully tiled with double vanity, shower and spa, with excessive built in wardrobes.

Watch the outdoors from the large open plan electric kitchen and dining area with all stainless steel appliances,