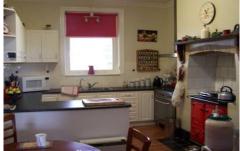

Lot 12 Main South Eastern Highway (Furner Road) MILLICENT SA

Major renovations undertaken over last few years. Modern new kitchen with gas stove & oven plus wood fire oven & stove. Wood panel flooring throughout. Recently reroofed & some interior/ exterior painted. Large slow combustion fire for open lounge & dining. Tiled rear entrance leads to Renovated Laundry, toilet & large bathroom with separate shower, vanity & corner spa bath. Rainwater throughout & equipped bore. Rustic country garden with fruit trees & vege garden. Brand new colorbond 5 bay garden with 2 open carports, 2 roller door & enclosed end. Approx 3 acres surrounding by cropping & grazing land.