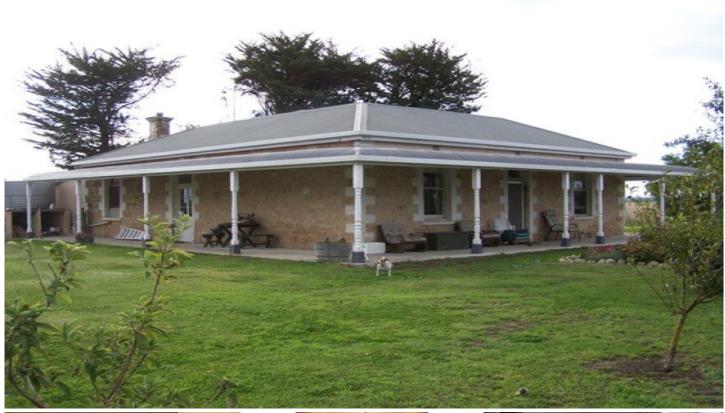

Lot 12 Main South Eastern Highway (Furner Road) MILLICENT SA

Major renovations undertaken over last few years. Modern new kitchen with gas stove & oven plus wood fire oven & stove. Wood panel flooring throughout. Recently reroofed & some interior/ exterior painted. Large slow combustion fire for open lounge & dining. Tiled rear entrance leads to Renovated Laundry, toilet & large bathroom with separate shower, vanity & corner spa bath. Rainwater throughout & equipped bore. Rustic country garden with fruit trees & vege garden. Brand new colorbond 5 bay garden with 2 open carports, 2 roller door & enclosed end. Approx 3 acres surrounding by cropping & grazing land.