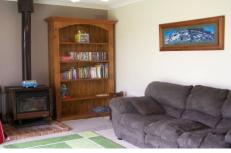

Carpeted entrance and front lounge with S/C & ceiling fan, Heat shifters throughout

Double sized bedrooms, 2 with built-ins

All the works done with a new renovated bathroom and separate toilet

Sunroom or family area off of kitchen, opening up to large paved courtyard area