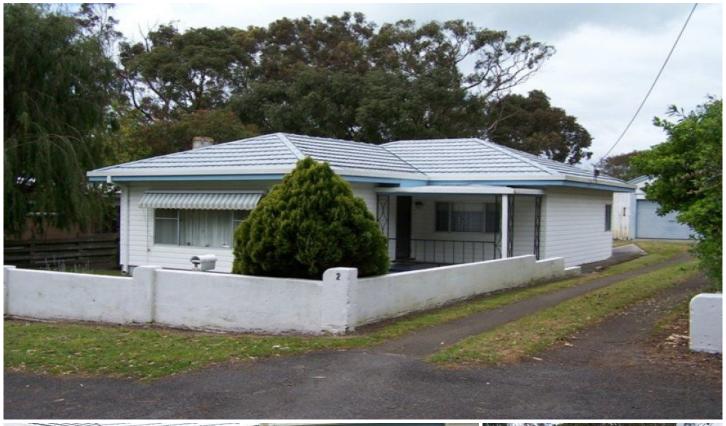

## PRICE INCLUDES SOME FURNITURE

Stone with hardiplank panel near Millicent Hospital, Sheoak Lodge & St Anthonys Catholic school with attractive covered front entrance

Spacious large L shaped lounge with split system air conditioning, ceiling fan & original fire place available

Two double bedrooms with one containing full length built ins

Kitchen is neat & compact with electric stove & leads to bathroom containing shower, bath & vanity. Separate toilet All Aluminium windows throughout

Rear entrance has a sunny porch with sliding door & laundry area

Deep rear backyard

Rustic Timber lined shed with roller door & side small storage room. Rear open timber decked workshop

2 📭 1 🖺 1 😭

View: http://www.malseeds.com.au/sale/sa/south-east/millicent/residential/house/5707273