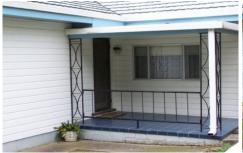

## PRICE INCLUDES SOME FURNITURE

Stone with hardiplank panel near Millicent Hospital, Sheoak Lodge & St Anthonys Catholic school with attractive covered front entrance

Spacious large L shaped lounge with split system air conditioning, ceiling fan & original fire place available