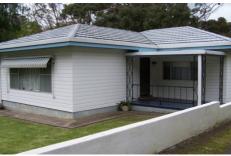

## PRICE INCLUDES SOME FURNITURE

Stone with hardiplank panel near Millicent Hospital, Sheoak Lodge & St Anthonys Catholic school with attractive covered front entrance

Spacious large L shaped lounge with split system air conditioning, ceiling fan & original fire place available

Two double bedrooms with one containing full length built ins

Kitchen is neat & compact with electric stove & leads to bathroom containing shower, bath & vanity. Separate toilet All Aluminium windows throughout

Rear entrance has a sunny porch with sliding door & laundry area

Deep rear backyard

Rustic Timber lined shed with roller door & side small storage room. Rear open timber decked workshop

2 📭 1 🖺 1 😭

View: http://www.malseeds.com.au/sale/sa/south-east/millicent/residential/house/5707273