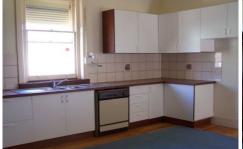

Pantry, wall oven & slow combustion stove in kitchen. Kitchen with new cupboards

Recently re-roofed & exterior painted Secure rear yard with stylist black iron arch gates Rainwater, bore & mains supply 3 🚐 1 📇 3 🗬