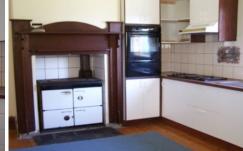

Villa character home with wide passage with polished baltic floorboards

Red pine skirting & architraves, plus ceiling battens Stored timber mantels in bedrooms & cast iron insert combustion fire with mantel in lounge

Pantry, wall oven & slow combustion stove in kitchen. Kitchen with new cupboards

Recently re-roofed & exterior painted Secure rear yard with stylist black iron arch gates Rainwater, bore & mains supply 3 🚐 1 📇 3 🗬