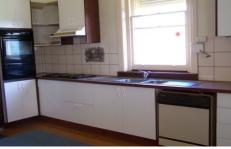

Pantry, wall oven & slow combustion stove in kitchen. Kitchen with new cupboards

Recently re-roofed & exterior painted Secure rear yard with stylist black iron arch gates Rainwater, bore & mains supply 3 🚐 1 📇 3 🗬