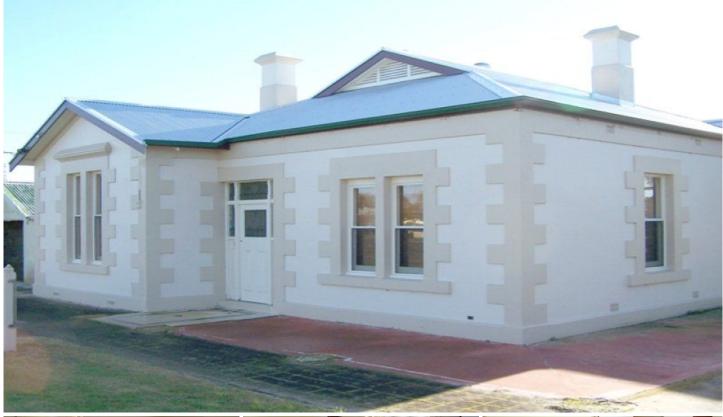

## 90 Williams Road MILLICENT SA

Absolutely the best opportunity to grab a bargain. Vendor keen to sell quickly & will consider reasonable offers

Massive huge allotment of 1813m2 approx with 15 x 6 meter zinc shed. Plus plenty of space to build extensions

Villa character home with wide passage with polished baltic floorboards

Red pine skirting & architraves, plus ceiling battens Stored timber mantels in bedrooms & cast iron insert combustion fire with mantel in lounge