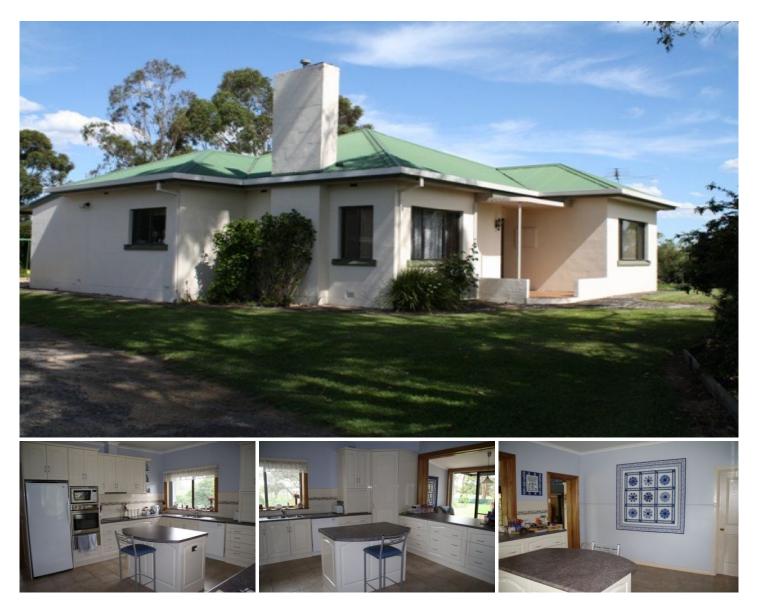

## Corner Caroline Road & Yahl Road YAHL SA

Lush 9626m2 allotment - approx 2.3 acres Stone contemporary home 3 bedrooms - main having built-in robes Gorgeous 2 Pak kitchen, S/S wall oven bench hot plates, dishwasher with island bench Separate formal lounge with gas log fire Large rumpus room with BI bar + S/C wood heater New bathroom, separate bath & shower + WC. A second WC near laundry Nice landscape yard, small cattle ramp + yards, stables, aviaries, chook pen Great tennis court 3 bay carport plus large double shed & workshop with pot belly