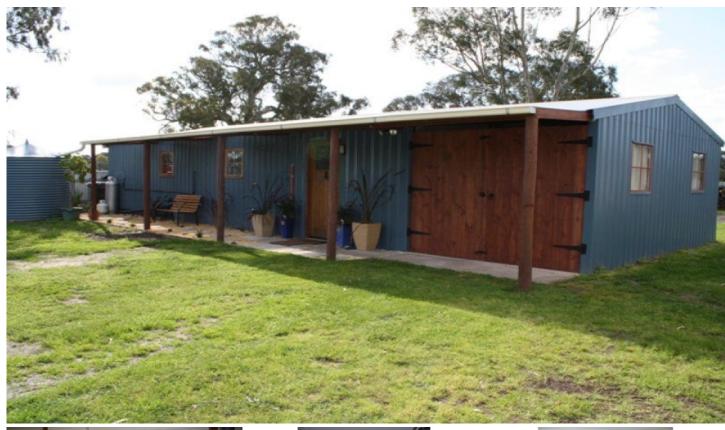

## Lot 485 Pleasant Park Road TARPEENA SA

1792m2 flat allotment in Tarpeena Classy converted shed Open plan kitchen / dining / lounge 1 bedroom with BIR Space for 2nd bedroom behind barn doors Stunning kitchen with huge pantry Combined laundry / bathroom Single stone garage Fruit trees & rain water Huge built-in wall unit with a DVD collection included Walk-in walk-out, furniture, white goods, etc, etc Nothing to do, just pack your bags & move in Fantastic for a single or a couple