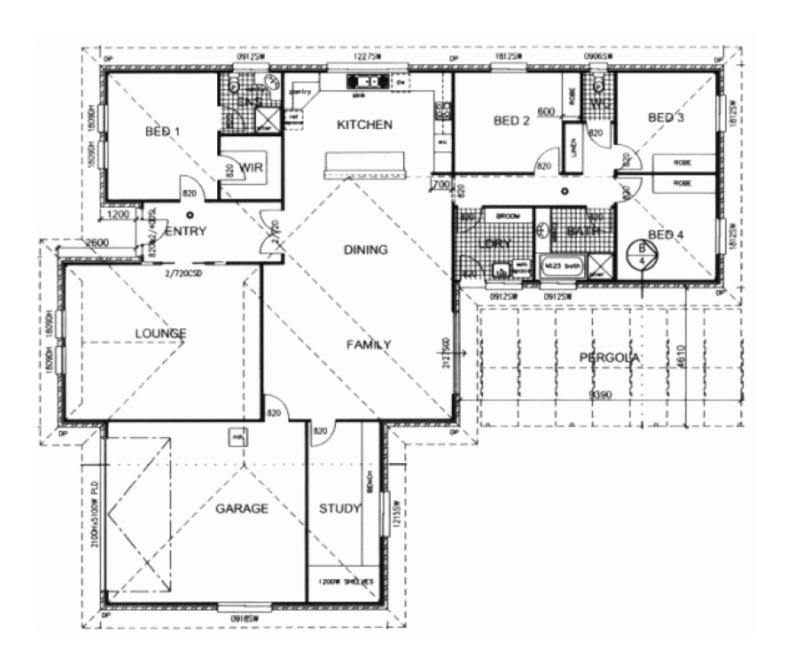

## 18 Lumidin Boulevard MOUNT GAMBIER SA

4 🗀 2 🔁 4 🖨

946m2 flat allotment to the North of the city
2 year old brick & colorbond family home
4 very large bedrooms with built-in robes
Fantastic double door entry & hallway
Huge formal lounge
Tiled through all heavy traffic areas
Magnificent big kitchen, quality stainless steel appliances, pantry, island bench & soft closing drawers
Office with built-in bench & shelving
2 smart bathrooms
Ducted gas heating + slow combustion heating

2 smart bathrooms
Ducted gas heating + slow combustion heating
Double auto garage UMR + rear yard access to a double
colorbond high clearance shed
Spacious patio
Rainwater & mains
This is a complete family package