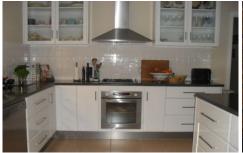

## 18 Lumidin Boulevard MOUNT GAMBIER SA

4 🗀 2 🔁 4 🖨

946m2 flat allotment to the North of the city
2 year old brick & colorbond family home
4 very large bedrooms with built-in robes
Fantastic double door entry & hallway
Huge formal lounge
Tiled through all heavy traffic areas
Magnificent big kitchen, quality stainless steel appliances, pantry, island bench & soft closing drawers
Office with built-in bench & shelving
2 smart bathrooms
Ducted gas heating + slow combustion heating