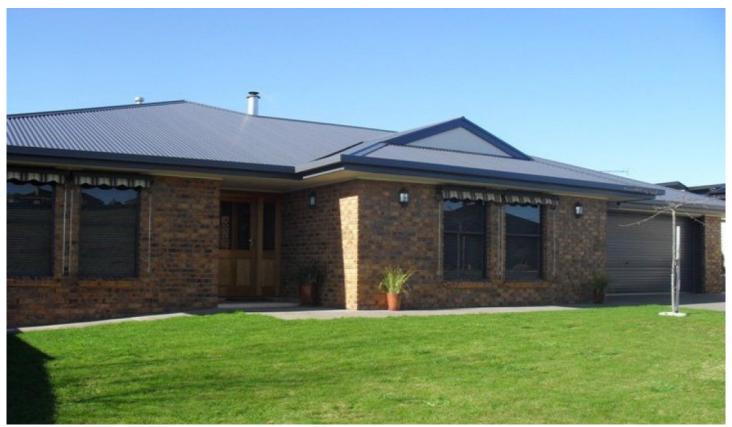

## 18 Lumidin Boulevard MOUNT GAMBIER SA

4 🗀 2 🔁 4 🖨

946m2 flat allotment to the North of the city
2 year old brick & colorbond family home
4 very large bedrooms with built-in robes
Fantastic double door entry & hallway
Huge formal lounge
Tiled through all heavy traffic areas
Magnificent big kitchen, quality stainless steel appliances, pantry, island bench & soft closing drawers
Office with built-in bench & shelving
2 smart bathrooms
Ducted gas heating + slow combustion heating