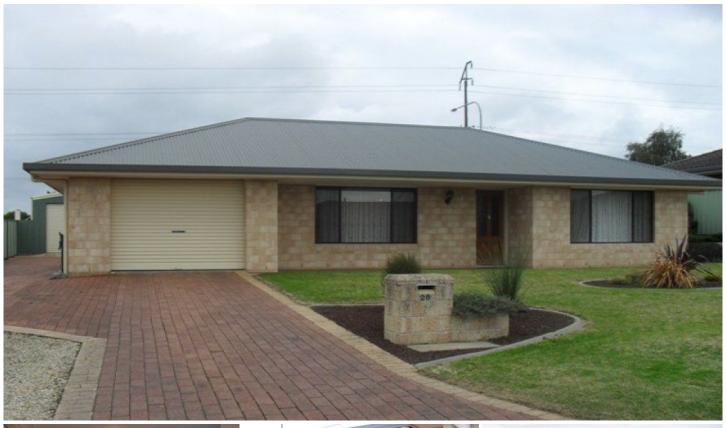

## 20 Wentworth Court MOUNT GAMBIER SA

Quiet Cul-de-sac
696m2 allotment
3 bedrooms, 2 with BIR's
2 bathrooms, ensuite with corner spa
Tiled entry / kitchen / dining / living
Formal lounge
Electric bench hot plates & wall oven
Gas bayonets & Renai plus split system
Gas infinity HWS
6m x 6m undercover paved patio
Pristine gardens, completely landscaped
Beautifully maintained property inside & out
Nothing to do

Single auto garage UMR with internal access Rear yard access to rear yard & single colorbond shed Call to book an inspection

3 🕮 2 📛 2 🖨

**View :** http://www.malseeds.com.au/sale/sa/south-east/mount-gambier/residential/house/5707237