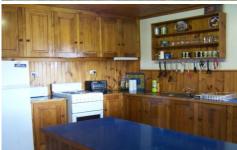

Timber Kitchen with electric stove, island bench & abundant cupboards

Servery opens to dining area with feature open fireplace & sliding door access to front paved porch

Slow combustion heating in large open tiled lounge & family room