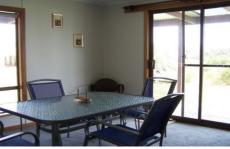

Timber Kitchen with electric stove, island bench & abundant cupboards

Servery opens to dining area with feature open fireplace & sliding door access to front paved porch

Slow combustion heating in large open tiled lounge & family room