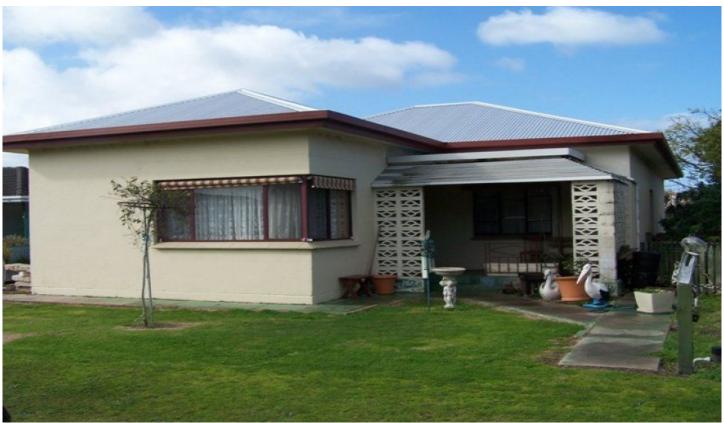

## 21 Spehr Street MILLICENT SA

Solid stone 3 bed with double sized bedrooms
New extensions built on with new laundry
Modern Bathroom with separate toilet & vanity
Open kitchen to lounge with large slow combustion
Polished timber floorboards in kitchen
Pergola at rear provided for private entertaining
Enclosed yard with double secure garage, plus carport
Close to doctors & dentist surgery
Walking distance to main street
Quiet location away from main roads