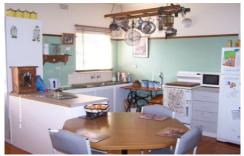

## 21 Spehr Street MILLICENT SA

Solid stone 3 bed with double sized bedrooms
New extensions built on with new laundry
Modern Bathroom with separate toilet & vanity
Open kitchen to lounge with large slow combustion
Polished timber floorboards in kitchen
Pergola at rear provided for private entertaining
Enclosed yard with double secure garage, plus carport
Close to doctors & dentist surgery
Walking distance to main street
Quiet location away from main roads