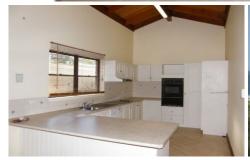

## 2 Joanna Place MOUNT GAMBIER SA

Modern multi-level residence

Low traffic cul-de-sac, elevated position
Great location with views to tower & overlooking reserve,
close to school & sporting facilities
Huge allotment of approx. 1098m2
2 large living areas with grand cathedral ceilings
Gas & slow combustion heat plus air conditioner
Semi enclosed outdoor entertaining
Master bedroom with ensuite & huge walk-in robe
Modern bathroom with spa