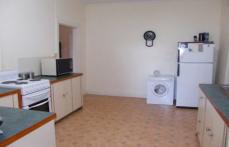

Shedding approx. 20m x 30m x 3m high Solid stone home with timber flooring throughout Large bedrooms branching from wide passage Main house with bathroom & separate laundry Lounge with S/C & gas heating opens onto dining room Kitchen offers good bench & cupboard space Spacious tea room or potential games room + bathroom Short walk to beach, bakery, general store, fish & chips Huge potential to develop with possible sea views