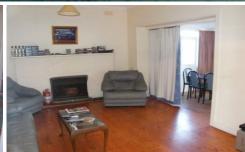

Shedding approx. 20m x 30m x 3m high Solid stone home with timber flooring throughout Large bedrooms branching from wide passage Main house with bathroom & separate laundry Lounge with S/C & gas heating opens onto dining room Kitchen offers good bench & cupboard space Spacious tea room or potential games room + bathroom Short walk to beach, bakery, general store, fish & chips Huge potential to develop with possible sea views