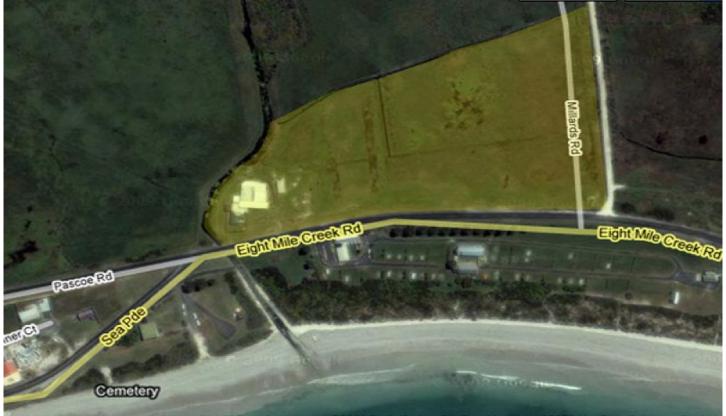

## Lot 4 Eight Mile Creek Road PORT MACDONNELL SA

4 🗀 2 🔁 2 🖨

Large family home & ex factory shedding Allotment size approx. 2800m2 with good access to shed Massive property with space for family & friends Great shedding space for storage of boats, cars machinery etc

Shedding approx. 20m x 30m x 3m high Solid stone home with timber flooring throughout Large bedrooms branching from wide passage Main house with bathroom & separate laundry Lounge with S/C & gas heating opens onto dining room Kitchen offers good bench & cupboard space Spacious tea room or potential games room + bathroom Short walk to beach, bakery, general store, fish & chips Huge potential to develop with possible sea views