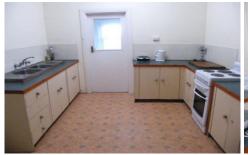

Shedding approx. 20m x 30m x 3m high Solid stone home with timber flooring throughout Large bedrooms branching from wide passage Main house with bathroom & separate laundry Lounge with S/C & gas heating opens onto dining room Kitchen offers good bench & cupboard space Spacious tea room or potential games room + bathroom Short walk to beach, bakery, general store, fish & chips Huge potential to develop with possible sea views