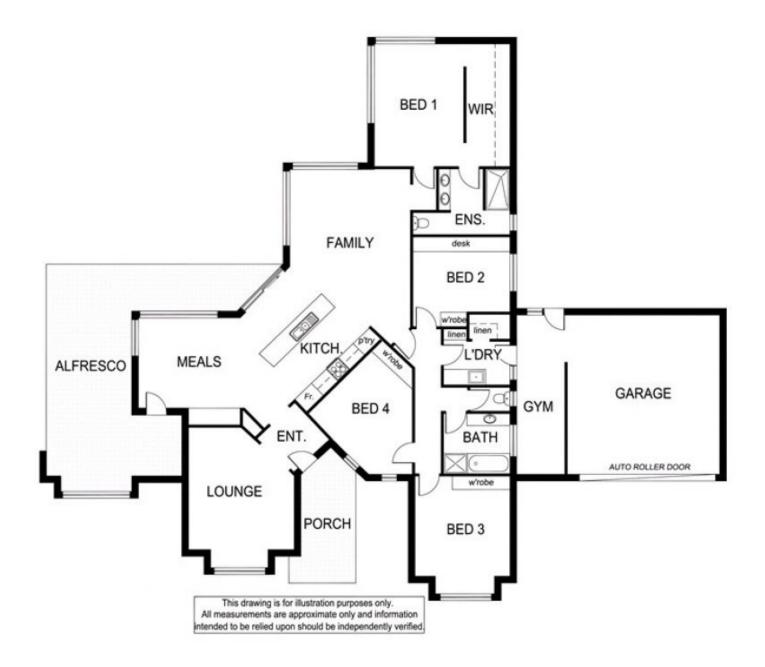

Tranquillity Built in 2009 is a gorgeous modern cleverly designed stylist home with many features to impress all buyers

- Enter through the wide double tided front doors with formal lounge/ theatre room to the left and flows around to the impressive Open plan kitchen/ living and family room

- The Kitchen forms the hub of the home with fantastic views of the hillside and paddocks across Rocky Camp

- Sit at the Island breakfast bar while central to family and dining area. Electric H/Ps, Under bench oven with dishwasher, DIb sink & instant hot water system, Pantry

- Or you can enjoy your meal dining in the Alfresco outdoor area which wraps around the home

## 4 🛤 2 🚔 4 🚘

Land Size : 20234.3 sqm

View

: http://www.malseeds.com.au/sale/sa/southeast/millicent/residential/house/5706412