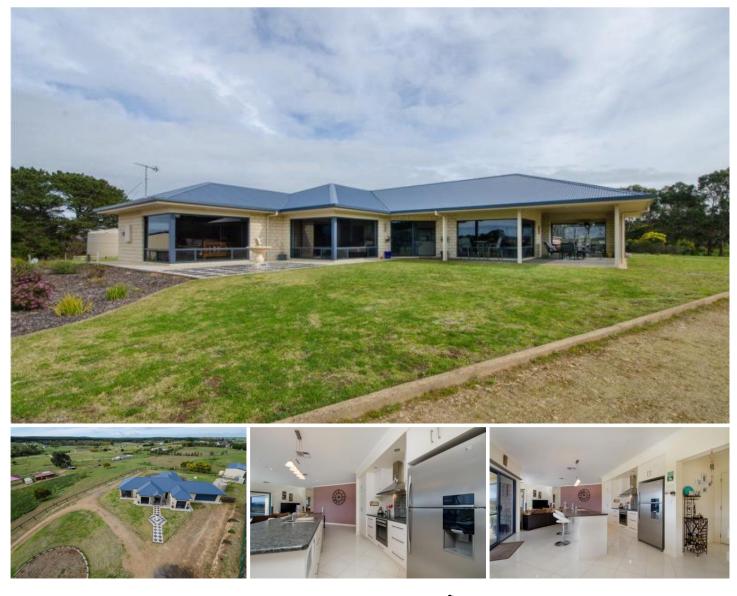

## 28 Pistol Club Road Millicent SA

Just 5 mins from Millicent to the North is a quiet peaceful community call Rocky Camp.

Beautiful tall gums and pines frame this setting and birdlife and native fauna are at home.

Tranquillity Built in 2009 is a gorgeous modern cleverly designed stylist home with many features to impress all buyers

- Enter through the wide double tided front doors with formal lounge/ theatre room to the left and flows around to the impressive Open plan kitchen/ living and family room

- The Kitchen forms the hub of the home with fantastic views of the hillside and paddocks across Rocky Camp

- Sit at the Island breakfast bar while central to family and dining area. Electric H/Ps, Under bench oven with dishwasher, DIb sink & instant hot water system, Pantry

- Or you can enjoy your meal dining in the Alfresco outdoor area which wraps around the home