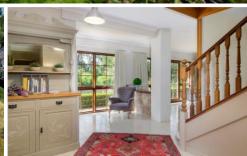

Enter through the front into a fully tiled entrance that opens into a formal dining and dolomite feature wall and enjoy the open relaxed floor plan that leads you through to the kitchen and casual dining area. The Baltic timber kitchen offers 4 + 1 plate gas burners and under bench electric oven. Double sink and Double fridge space, Double draw dishwasher & butlers pantry. Breakfast bar & Casual eating area opens with Cedar French doors to the Pergola which offers extended dining.