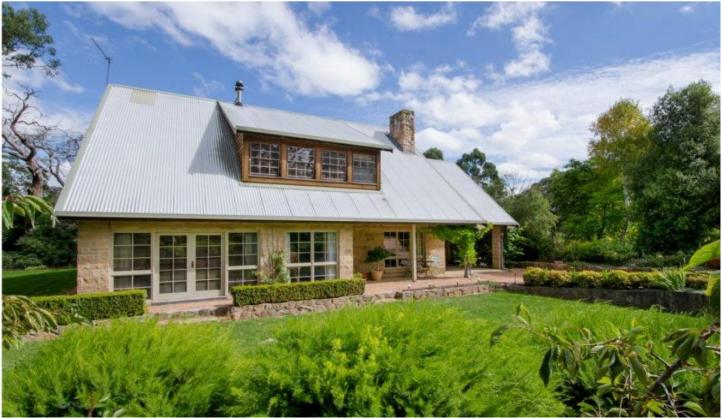

## 35 Matheson Road Millicent SA

35 Matheson Road, Millicent will absolutely draw you in with its enchanting unique style and stunning layout set on approx 1 ha. Any write up does not do this place justice. Quality architecturally designed and built by local builders, this home has tastefully incorporated monier ashler brick & dolomite feature walls plus cedar timber doors and windows.

Enter through the front into a fully tiled entrance that opens into a formal dining and dolomite feature wall and enjoy the open relaxed floor plan that leads you through to the kitchen and casual dining area. The Baltic timber kitchen offers 4 + 1 plate gas burners and under bench electric oven. Double sink and Double fridge space, Double draw dishwasher & butlers pantry. Breakfast bar & Casual eating area opens with Cedar French doors to the Pergola which offers extended dining.