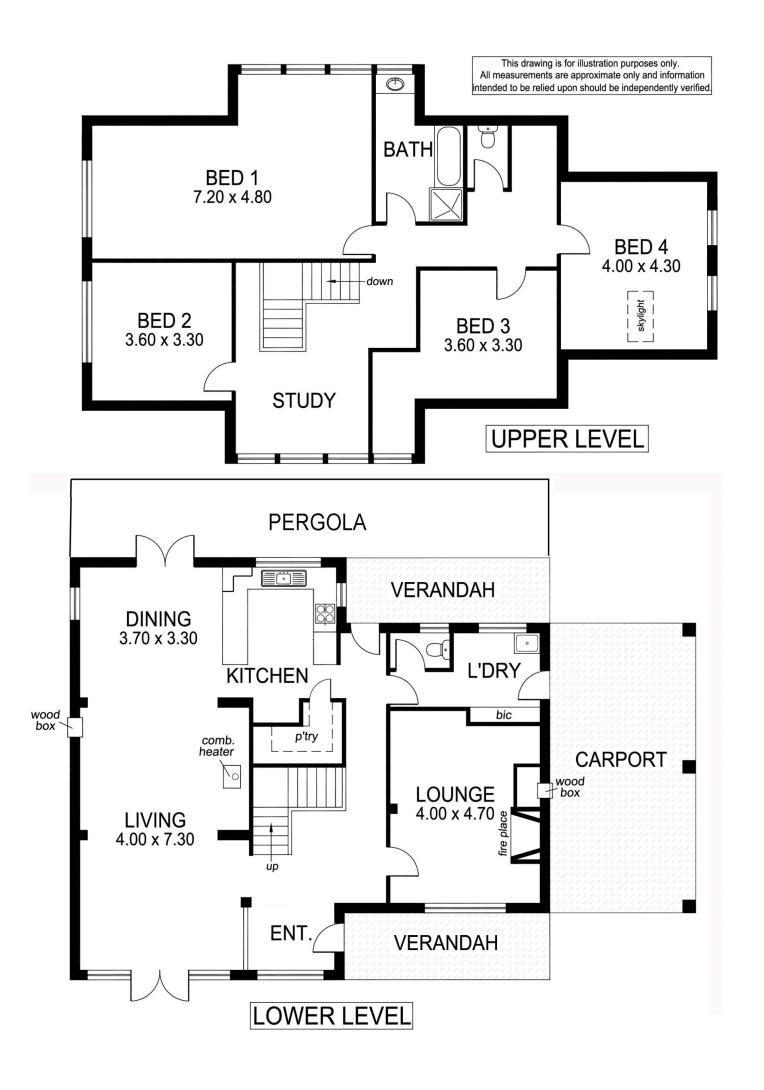

## 35 Matheson Road Millicent SA

35 Matheson Road, Millicent will absolutely draw you in with its enchanting unique style and stunning layout set on approx 1 ha. Any write up does not do this place justice. Quality architecturally designed and built by local builders, this home has tastefully incorporated monier ashler brick & dolomite feature walls plus cedar timber doors and windows.

Enter through the front into a fully tiled entrance that opens into a formal dining and dolomite feature wall and enjoy the open relaxed floor plan that leads you through to the kitchen and casual dining area. The Baltic timber kitchen offers 4 + 1 plate gas burners and under bench electric oven. Double sink and Double fridge space, Double draw dishwasher & butlers pantry. Breakfast bar & Casual eating area opens with Cedar French doors to the Pergola which offers extended dining.