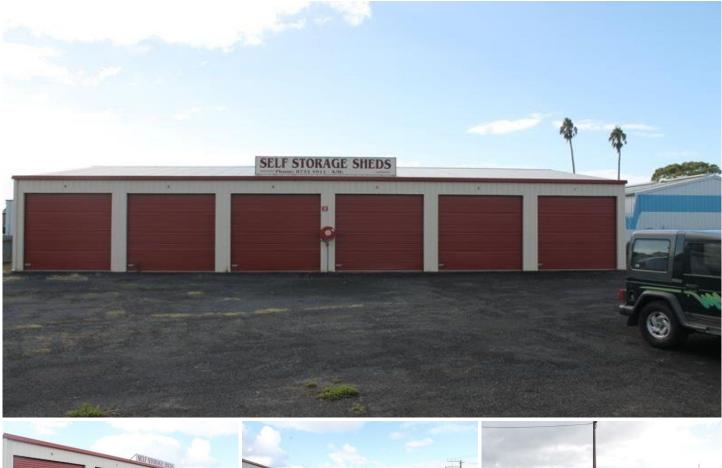

Main arterial location for developing any new businesses plus exposure of Established Retail and Auto Repair business

12 Secure Storage shed units at 100% occupancy room to increase and build more!

## **FREEHOLD** Consisting of 2 titles

12 Williams rd 3302m2 and rear vacant allotment on Clinton Lane of 878m2

Price Building Size : 878 sqm Land Size

View

- : \$ 335,000
- : 4180 sqm
  - : http://www.malseeds.com.au/sale/sa/so uth-east/millicent/commercial/retail/5706 320