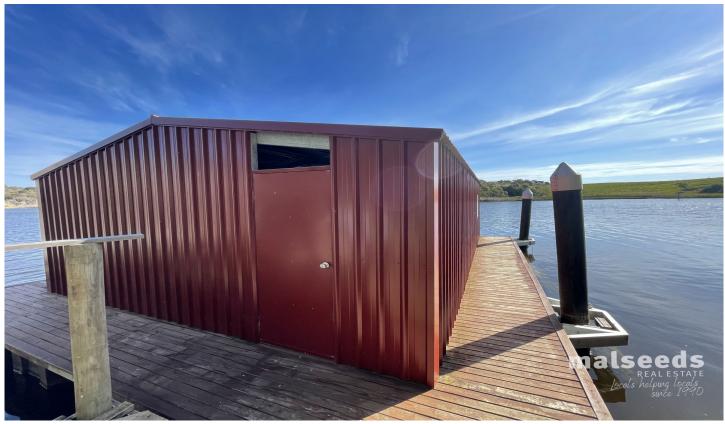

## 86/ Glenelg River Nelson VIC

This amazing boat shed is only 4 years old and is the only one in Nelson that is on a floating pontoon. Allowing the shed to rise and fall with the river. No flooding in this shed. The shed is 6 x 9 metres approx.

One metre of decking on both the outside and the inside. This amazing shed is located at the Isle of Bags.

Solar Panel to charge your battery

To enjoy your days on the river the shed comes with an iconic Historic River boat