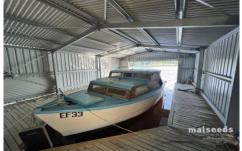

One metre of decking on both the outside and the inside. This amazing shed is located at the Isle of Bags.

Solar Panel to charge your battery

To enjoy your days on the river the shed comes with an iconic Historic River boat

" Cruisalong"

This 23 foot "Black Fish design" cabin cruiser was crafted by the late Harold Green of Mount Gambier from local Blackwood Timber in 1951. Made specifically for the Glenelg River at Nelson and has been on the river ever since!

This beautiful boat still has it's original "Vauxhall Clae" four

**View**: http://www.malseeds.com.au/sale/vic/great-ocean -rd-otway-ranges/nelson/residential/land/5648541

Wendy Flint 08 8724 9999