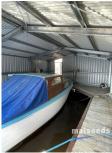

One metre of decking on both the outside and the inside. This amazing shed is located at the Isle of Bags.

Solar Panel to charge your battery

To enjoy your days on the river the shed comes with an iconic Historic River boat

" Cruisalong"

This 23 foot "Black Fish design" cabin cruiser was crafted by the late Harold Green of Mount Gambier from local Blackwood Timber in 1951. Made specifically for the Glenelg River at Nelson and has been on the river ever since!

This beautiful boat still has it's original "Vauxhall Clae" four

**View**: http://www.malseeds.com.au/sale/vic/great-ocean -rd-otway-ranges/nelson/residential/land/5648541

Wendy Flint 08 8724 9999