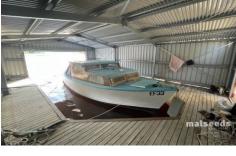

One metre of decking on both the outside and the inside. This amazing shed is located at the Isle of Bags.

Solar Panel to charge your battery

To enjoy your days on the river the shed comes with an iconic Historic River boat

" Cruisalong"

This 23 foot "Black Fish design" cabin cruiser was crafted by the late Harold Green of Mount Gambier from local Blackwood Timber in 1951. Made specifically for the Glenelg River at Nelson and has been on the river ever since!

This beautiful boat still has it's original "Vauxhall Clae" four

**View**: http://www.malseeds.com.au/sale/vic/great-ocean -rd-otway-ranges/nelson/residential/land/5648541

Wendy Flint 08 8724 9999