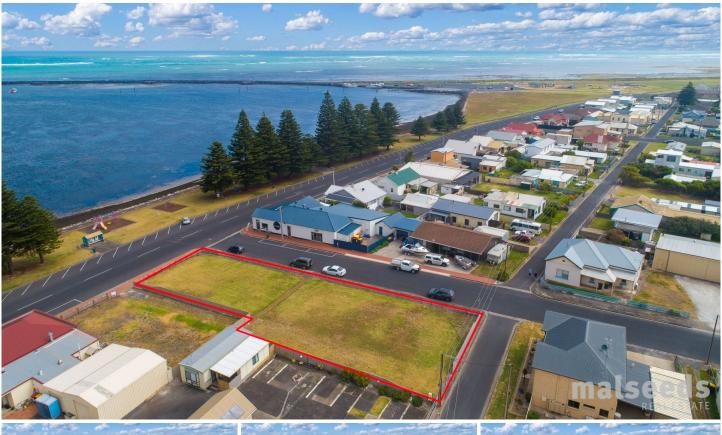

## 62 Sea Parade Port Macdonnell SA

You can't beat this block for views and size. This large level allotment is approximately 1234sqm of ocean views.

## Featuring

- Located in the centre of Port MacDonnell
- Selling as one allotment on two seperate titles
- Zoned Town Centre which is flexible for multiple uses
- One of the largest pieces of vacant land along the beachfront
- Ideal for couples looking to build their dream homes (S.T.C.A)  $\,$
- Power passing
- Fully fenced
- Not an opportunity to be missed